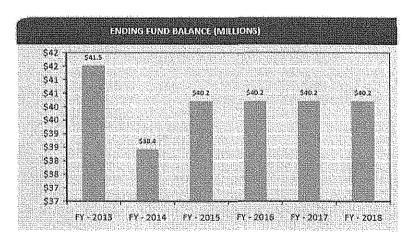

# **Madison Metropolitan School District**

Fund 10 - General Fund - Projection Summary

| ************************************** | BUDGET<br>Fy - 2013 | FV=2014       | % 6    | FY 2015       | REVENI<br>% A | RE & EXPENSITUR<br>FY - 2016 | e projeci<br>9-a | IONS<br>FY 2017 | %.А   | FY 2018       | % <b>A</b> |
|----------------------------------------|---------------------|---------------|--------|---------------|---------------|------------------------------|------------------|-----------------|-------|---------------|------------|
| REVENUE                                |                     |               |        |               |               |                              |                  |                 |       |               |            |
| Local Sources                          | \$235,126,128       | \$244,980,762 | 4.2%   | \$251,183,298 | 2.5%          | \$258,656,627                | 3.0%             | \$258,237,693   | -0.2% | \$262,595,549 | 1.7%       |
| State Sources                          | \$72,797,249        | \$65,584,585  | 9.9%   | \$74,802,584  | 14.1%         | \$72,019,704                 | -3.7%            | \$75,213,967    | 5.8%  | \$75,195,715  | -1.3%      |
| Federal Sources                        | \$10,232,419        | \$8,357,018   | -18.3% | \$8,357,018   | 0.0%          | \$8,357,018                  | 0.0%             | \$8,357,018     | 0.0%  | \$8,357,018   | 0.0%       |
| Other                                  | \$5,005,784         | \$3,542,099   | -29.2% | \$3,256,321   | -8.1%         | \$3,199,761                  | -1.7%            | \$3,202,616     | 0.1%  | \$3,232,611   | 0.9%       |
| TOTAL REVENUE                          | \$323,161,580       | \$322,464,464 | -0.22% | \$337,599,221 | 4.69%         | \$342,233,110                | 1.37%            | \$346,011,294   | 1.10% | \$349,380,893 | 0.97%      |
| EXPENDITURES                           |                     |               |        |               |               |                              |                  |                 |       |               |            |
| Salary and Benefits                    | \$229,927,897       | 5234,539,043  | 2.0%   | \$240,523,789 | 2.6%          | \$246,611,115                | 2.5%             | \$252,982,974   | 2.6%  | \$259,662,162 | 2.6%       |
| Other Objects                          | \$98,648,324        | \$91,019,066  | -7.7%  | \$95,317,511  | 4.798         | \$95,621,994                 | 0.3%             | \$93,028,320    | -2.7% | \$89,718,730  | -3.6%      |
| TOTAL EXPENDITURES                     | \$328,576,221       | \$325,558,109 | -0.92% | \$335,841,300 | 3,16%         | \$342,233,110                | 1.90%            | \$346,011,294   | 1.10% | \$349,380,892 | 0.97%      |
| SURPLUS / DEFICIT                      | [\$5,414,641)       | (\$3,093,645) |        | \$1,757,921   |               | \$0                          |                  | (\$0)           |       | \$0           |            |
| Change over Previous Year              |                     | \$2,320,996   |        | \$4,851,566   |               | (\$1,757,921)                |                  | {50}            |       | \$1.          |            |
| BEGINNING FUND BALANCE                 | \$46,943,263        | \$41,528,622  |        | \$38,434,977  |               | \$40,192,898                 |                  | \$40,192,898    |       | \$40,192,898  |            |
| ENDING FUND BALANCE                    | \$41,528,622        | \$38,434,977  |        | \$40,192,898  |               | \$40,192,898                 |                  | \$40,192,898    |       | \$40,192,898  |            |
| FUND BALANCE AS % OF EXPENDITURES      | 12.6%               | 11.8%         |        | 12.0%         |               | 11.7%                        |                  | 11.6%           |       | 11.5%         |            |