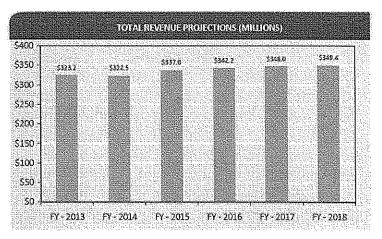

# **Madison Metropolitan School District**

Fund 10 - General Fund - Revenue Analysis

|                                        | BUDGET        |               |            |               | The same of the sa | REVENUE PROJEC | Share to a supplier to the little and the |               |        |               |        |
|----------------------------------------|---------------|---------------|------------|---------------|--------------------------------------------------------------------------------------------------------------------------------------------------------------------------------------------------------------------------------------------------------------------------------------------------------------------------------------------------------------------------------------------------------------------------------------------------------------------------------------------------------------------------------------------------------------------------------------------------------------------------------------------------------------------------------------------------------------------------------------------------------------------------------------------------------------------------------------------------------------------------------------------------------------------------------------------------------------------------------------------------------------------------------------------------------------------------------------------------------------------------------------------------------------------------------------------------------------------------------------------------------------------------------------------------------------------------------------------------------------------------------------------------------------------------------------------------------------------------------------------------------------------------------------------------------------------------------------------------------------------------------------------------------------------------------------------------------------------------------------------------------------------------------------------------------------------------------------------------------------------------------------------------------------------------------------------------------------------------------------------------------------------------------------------------------------------------------------------------------------------------------|----------------|-------------------------------------------|---------------|--------|---------------|--------|
| ************************************** | FY - 2013     | FY-2014       | % <b>A</b> | FY - 2015     | %A                                                                                                                                                                                                                                                                                                                                                                                                                                                                                                                                                                                                                                                                                                                                                                                                                                                                                                                                                                                                                                                                                                                                                                                                                                                                                                                                                                                                                                                                                                                                                                                                                                                                                                                                                                                                                                                                                                                                                                                                                                                                                                                             | FY-2016        | %A                                        | FY - 2017     | %A     | FY-2018       | %A     |
| LOCAL                                  |               |               |            |               |                                                                                                                                                                                                                                                                                                                                                                                                                                                                                                                                                                                                                                                                                                                                                                                                                                                                                                                                                                                                                                                                                                                                                                                                                                                                                                                                                                                                                                                                                                                                                                                                                                                                                                                                                                                                                                                                                                                                                                                                                                                                                                                                |                |                                           |               |        |               |        |
| Taxes                                  | \$230,315,185 | \$240,916,123 | 4.6%       | \$247,113,296 | 2.6%                                                                                                                                                                                                                                                                                                                                                                                                                                                                                                                                                                                                                                                                                                                                                                                                                                                                                                                                                                                                                                                                                                                                                                                                                                                                                                                                                                                                                                                                                                                                                                                                                                                                                                                                                                                                                                                                                                                                                                                                                                                                                                                           | \$254,585,272  | 3.0%                                      | \$254,167,540 | -0.2%  | \$258,525,247 | 1.7%   |
| Other Local Revenue                    | \$4,810,943   | \$4,064,639   | -15.8%     | \$4,070,002   | 0.1%                                                                                                                                                                                                                                                                                                                                                                                                                                                                                                                                                                                                                                                                                                                                                                                                                                                                                                                                                                                                                                                                                                                                                                                                                                                                                                                                                                                                                                                                                                                                                                                                                                                                                                                                                                                                                                                                                                                                                                                                                                                                                                                           | \$4,071,355    | 0.0%                                      | \$4,070,152   | 0.0%   | \$4,070,303   | 440.0  |
| TOTAL LOCAL REVENUE                    | \$235,126,128 | \$244,980,762 | 4.19%      | \$251,183,298 | 2.53%                                                                                                                                                                                                                                                                                                                                                                                                                                                                                                                                                                                                                                                                                                                                                                                                                                                                                                                                                                                                                                                                                                                                                                                                                                                                                                                                                                                                                                                                                                                                                                                                                                                                                                                                                                                                                                                                                                                                                                                                                                                                                                                          | \$258,656,627  | 2.98%                                     | \$258,237,693 | -0.16% | \$262,595,549 | 1.69%  |
| WI INTER-DIST PMTS                     | \$1,559,428   | \$1,940,912   | 24,5%      | \$1,826,050   | -5.9%                                                                                                                                                                                                                                                                                                                                                                                                                                                                                                                                                                                                                                                                                                                                                                                                                                                                                                                                                                                                                                                                                                                                                                                                                                                                                                                                                                                                                                                                                                                                                                                                                                                                                                                                                                                                                                                                                                                                                                                                                                                                                                                          | \$1,769,490    | -5.134                                    | \$1,772,345   | 0.2%   | \$1,802,340   | 1.7%   |
| OUTSIDE WI INTER-DIST PMTS             | \$0           | \$0           |            | \$0           |                                                                                                                                                                                                                                                                                                                                                                                                                                                                                                                                                                                                                                                                                                                                                                                                                                                                                                                                                                                                                                                                                                                                                                                                                                                                                                                                                                                                                                                                                                                                                                                                                                                                                                                                                                                                                                                                                                                                                                                                                                                                                                                                | \$0            |                                           | \$0           |        | \$0           |        |
| INTERMEDIATE SOURCES                   | \$0           | \$0           |            | \$0           |                                                                                                                                                                                                                                                                                                                                                                                                                                                                                                                                                                                                                                                                                                                                                                                                                                                                                                                                                                                                                                                                                                                                                                                                                                                                                                                                                                                                                                                                                                                                                                                                                                                                                                                                                                                                                                                                                                                                                                                                                                                                                                                                | \$0            |                                           | \$0           |        | \$0           |        |
| STATE                                  |               |               |            |               |                                                                                                                                                                                                                                                                                                                                                                                                                                                                                                                                                                                                                                                                                                                                                                                                                                                                                                                                                                                                                                                                                                                                                                                                                                                                                                                                                                                                                                                                                                                                                                                                                                                                                                                                                                                                                                                                                                                                                                                                                                                                                                                                |                |                                           |               |        |               |        |
| Categorical Aid                        | \$4,320,678   | \$5,245,089   | 21.4%      | \$7,044,007   | 34.3%                                                                                                                                                                                                                                                                                                                                                                                                                                                                                                                                                                                                                                                                                                                                                                                                                                                                                                                                                                                                                                                                                                                                                                                                                                                                                                                                                                                                                                                                                                                                                                                                                                                                                                                                                                                                                                                                                                                                                                                                                                                                                                                          | \$7,058,624    | 0.2%                                      | \$7,099,304   | 0.694  | \$7,091,727   | ~0.1%  |
| Equalization Aid                       | \$59,716,595  | \$50,840,743  | 14.9%      | \$58,416,255  | 149%                                                                                                                                                                                                                                                                                                                                                                                                                                                                                                                                                                                                                                                                                                                                                                                                                                                                                                                                                                                                                                                                                                                                                                                                                                                                                                                                                                                                                                                                                                                                                                                                                                                                                                                                                                                                                                                                                                                                                                                                                                                                                                                           | \$55,558,194   | - 4.6%                                    | \$59,710,640  | 7.5%   | \$58,661,618  | 1.8%   |
| Other State Revenue_                   | \$8,759,977   | \$9,498,753   | 8.4%       | \$9,342,322   | -1.6%                                                                                                                                                                                                                                                                                                                                                                                                                                                                                                                                                                                                                                                                                                                                                                                                                                                                                                                                                                                                                                                                                                                                                                                                                                                                                                                                                                                                                                                                                                                                                                                                                                                                                                                                                                                                                                                                                                                                                                                                                                                                                                                          | \$9,402,886    | QUSTG                                     | \$9,404,023   | 0.0%   | \$9,442,370   | 0.4%   |
| TOTAL STATE REVENUE                    | \$72,797,249  | \$65,584,585  | -9.91%     | \$74,802,584  | 14.06%                                                                                                                                                                                                                                                                                                                                                                                                                                                                                                                                                                                                                                                                                                                                                                                                                                                                                                                                                                                                                                                                                                                                                                                                                                                                                                                                                                                                                                                                                                                                                                                                                                                                                                                                                                                                                                                                                                                                                                                                                                                                                                                         | \$72,019,704   | -3,72%                                    | \$76,213,967  | 5.82%  | \$75,195,715  | -1.34% |
| TOTAL FEDERAL REVENUE                  | \$10,232,419  | \$8,357,018   | -18,3%     | \$8,357,018   | 0.0%                                                                                                                                                                                                                                                                                                                                                                                                                                                                                                                                                                                                                                                                                                                                                                                                                                                                                                                                                                                                                                                                                                                                                                                                                                                                                                                                                                                                                                                                                                                                                                                                                                                                                                                                                                                                                                                                                                                                                                                                                                                                                                                           | \$8,357,018    | 0.0%                                      | \$8,357,018   | 0.0%   | \$8,357,018   | 0.0%   |
| OTHER REVENUE                          | \$3,446,356   | \$1,601,187   | -53,5%     | \$1,430,271   | -10.7%                                                                                                                                                                                                                                                                                                                                                                                                                                                                                                                                                                                                                                                                                                                                                                                                                                                                                                                                                                                                                                                                                                                                                                                                                                                                                                                                                                                                                                                                                                                                                                                                                                                                                                                                                                                                                                                                                                                                                                                                                                                                                                                         | \$1,430,271    | 0.0%                                      | \$1,430,271   | 0.0%   | 51,430,271    | 0.0%   |
| TOTAL REVENUE                          | \$323,161,580 | \$322,464,464 | -0.22%     | \$337,599,221 | 4.69%                                                                                                                                                                                                                                                                                                                                                                                                                                                                                                                                                                                                                                                                                                                                                                                                                                                                                                                                                                                                                                                                                                                                                                                                                                                                                                                                                                                                                                                                                                                                                                                                                                                                                                                                                                                                                                                                                                                                                                                                                                                                                                                          | \$342,233,110  | 1.37%                                     | \$346,011,294 | 1.10%  | \$349,380,893 | 0.97%  |

# **Madison Metropolitan School District**

Fund 10 - General Fund - Projection Summary

| ************************************** | BUDGET<br>Fy - 2013 | FV=2014       | % 6    | FY 2015       | REVENI<br>% A | RE & EXPENSITUR<br>FY - 2016 | e projeci<br>9-a | IONS<br>FY 2017 | %.А   | FY 2018       | % <b>A</b> |
|----------------------------------------|---------------------|---------------|--------|---------------|---------------|------------------------------|------------------|-----------------|-------|---------------|------------|
| REVENUE                                |                     |               |        |               |               |                              |                  |                 |       |               |            |
| Local Sources                          | \$235,126,128       | \$244,980,762 | 4.2%   | \$251,183,298 | 2.5%          | \$258,656,627                | 3.0%             | \$258,237,693   | -0.2% | \$262,595,549 | 1.7%       |
| State Sources                          | \$72,797,249        | \$65,584,585  | 9.9%   | \$74,802,584  | 14.1%         | \$72,019,704                 | -3.7%            | \$75,213,967    | 5.8%  | \$75,195,715  | -1.3%      |
| Federal Sources                        | \$10,232,419        | \$8,357,018   | -18.3% | \$8,357,018   | 0.0%          | \$8,357,018                  | 0.0%             | \$8,357,018     | 0.0%  | \$8,357,018   | 0.0%       |
| Other                                  | \$5,005,784         | \$3,542,099   | -29.2% | \$3,256,321   | -8.1%         | \$3,199,761                  | -1.7%            | \$3,202,616     | 0.1%  | \$3,232,611   | 0.9%       |
| TOTAL REVENUE                          | \$323,161,580       | \$322,464,464 | -0.22% | \$337,599,221 | 4.69%         | \$342,233,110                | 1.37%            | \$346,011,294   | 1.10% | \$349,380,893 | 0.97%      |
| EXPENDITURES                           |                     |               |        |               |               |                              |                  |                 |       |               |            |
| Salary and Benefits                    | \$229,927,897       | 5234,539,043  | 2.0%   | \$240,523,789 | 2.6%          | \$246,611,115                | 2.5%             | \$252,982,974   | 2.6%  | \$259,662,162 | 2.6%       |
| Other Objects                          | \$98,648,324        | \$91,019,066  | -7.7%  | \$95,317,511  | 4.798         | \$95,621,994                 | 0.3%             | \$93,028,320    | -2.7% | \$89,718,730  | -3.6%      |
| TOTAL EXPENDITURES                     | \$328,576,221       | \$325,558,109 | -0.92% | \$335,841,300 | 3,16%         | \$342,233,110                | 1.90%            | \$346,011,294   | 1.10% | \$349,380,892 | 0.97%      |
| SURPLUS / DEFICIT                      | [\$5,414,641)       | (\$3,093,645) |        | \$1,757,921   |               | \$0                          |                  | (\$0)           |       | \$0           |            |
| Change over Previous Year              |                     | \$2,320,996   |        | \$4,851,566   |               | (\$1,757,921)                |                  | {50}            |       | \$1.          |            |
| BEGINNING FUND BALANCE                 | \$46,943,263        | \$41,528,622  |        | \$38,434,977  |               | \$40,192,898                 |                  | \$40,192,898    |       | \$40,192,898  |            |
| ENDING FUND BALANCE                    | \$41,528,622        | \$38,434,977  |        | \$40,192,898  |               | \$40,192,898                 |                  | \$40,192,898    |       | \$40,192,898  |            |
| FUND BALANCE AS % OF EXPENDITURES      | 12.6%               | 11.8%         |        | 12.0%         |               | 11.7%                        |                  | 11.6%           |       | 11.5%         |            |