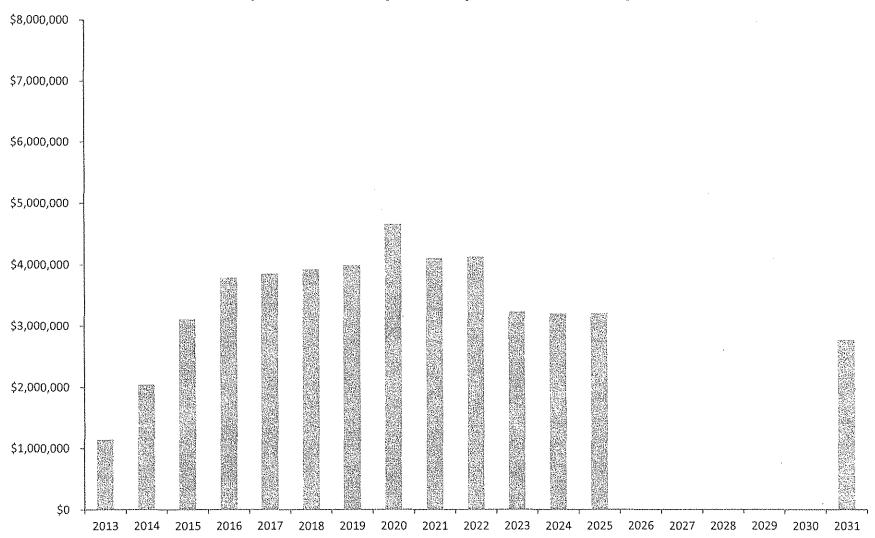

9) Fund 38, which accounts for annual principal and interest payments on certain MMSD debt, (Executive Summary, page 7) shows an inconsistent level of activity. Why is this so?

Debt issues accounted for in this Fund were refinanced in 2010 and 2012. After 2013-14, this Fund will require an annual tax levy of \$3.1 to \$4.6 million until 2025. See <u>attached</u> (Appendix C).