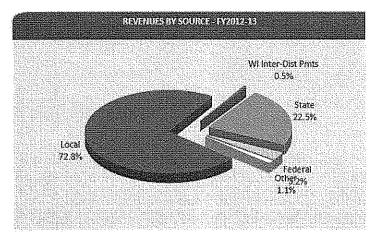

# **Madison Metropolitan School District**

Fund 10 - General Fund - Revenue Analysis

|                                        | BUDGET        |               |            |               | The same of the sa | REVENUE PROJEC | Share to a supplier to the little and the |               |        |               |        |
|----------------------------------------|---------------|---------------|------------|---------------|--------------------------------------------------------------------------------------------------------------------------------------------------------------------------------------------------------------------------------------------------------------------------------------------------------------------------------------------------------------------------------------------------------------------------------------------------------------------------------------------------------------------------------------------------------------------------------------------------------------------------------------------------------------------------------------------------------------------------------------------------------------------------------------------------------------------------------------------------------------------------------------------------------------------------------------------------------------------------------------------------------------------------------------------------------------------------------------------------------------------------------------------------------------------------------------------------------------------------------------------------------------------------------------------------------------------------------------------------------------------------------------------------------------------------------------------------------------------------------------------------------------------------------------------------------------------------------------------------------------------------------------------------------------------------------------------------------------------------------------------------------------------------------------------------------------------------------------------------------------------------------------------------------------------------------------------------------------------------------------------------------------------------------------------------------------------------------------------------------------------------------|----------------|-------------------------------------------|---------------|--------|---------------|--------|
| ************************************** | FY - 2013     | FY-2014       | % <b>A</b> | FY - 2015     | %A                                                                                                                                                                                                                                                                                                                                                                                                                                                                                                                                                                                                                                                                                                                                                                                                                                                                                                                                                                                                                                                                                                                                                                                                                                                                                                                                                                                                                                                                                                                                                                                                                                                                                                                                                                                                                                                                                                                                                                                                                                                                                                                             | FY-2016        | %A                                        | FY - 2017     | %A     | FY-2018       | %A     |
| LOCAL                                  |               |               |            |               |                                                                                                                                                                                                                                                                                                                                                                                                                                                                                                                                                                                                                                                                                                                                                                                                                                                                                                                                                                                                                                                                                                                                                                                                                                                                                                                                                                                                                                                                                                                                                                                                                                                                                                                                                                                                                                                                                                                                                                                                                                                                                                                                |                |                                           |               |        |               |        |
| Taxes                                  | \$230,315,185 | \$240,916,123 | 4.6%       | \$247,113,296 | 2.6%                                                                                                                                                                                                                                                                                                                                                                                                                                                                                                                                                                                                                                                                                                                                                                                                                                                                                                                                                                                                                                                                                                                                                                                                                                                                                                                                                                                                                                                                                                                                                                                                                                                                                                                                                                                                                                                                                                                                                                                                                                                                                                                           | \$254,585,272  | 3.0%                                      | \$254,167,540 | -0.2%  | \$258,525,247 | 1.7%   |
| Other Local Revenue                    | \$4,810,943   | \$4,064,639   | -15.8%     | \$4,070,002   | 0.1%                                                                                                                                                                                                                                                                                                                                                                                                                                                                                                                                                                                                                                                                                                                                                                                                                                                                                                                                                                                                                                                                                                                                                                                                                                                                                                                                                                                                                                                                                                                                                                                                                                                                                                                                                                                                                                                                                                                                                                                                                                                                                                                           | \$4,071,355    | 0.0%                                      | \$4,070,152   | 0.0%   | \$4,070,303   | 440.0  |
| TOTAL LOCAL REVENUE                    | \$235,126,128 | \$244,980,762 | 4.19%      | \$251,183,298 | 2.53%                                                                                                                                                                                                                                                                                                                                                                                                                                                                                                                                                                                                                                                                                                                                                                                                                                                                                                                                                                                                                                                                                                                                                                                                                                                                                                                                                                                                                                                                                                                                                                                                                                                                                                                                                                                                                                                                                                                                                                                                                                                                                                                          | \$258,656,627  | 2.98%                                     | \$258,237,693 | -0.16% | \$262,595,549 | 1.69%  |
| WI INTER-DIST PMTS                     | \$1,559,428   | \$1,940,912   | 24,5%      | \$1,826,050   | -5.9%                                                                                                                                                                                                                                                                                                                                                                                                                                                                                                                                                                                                                                                                                                                                                                                                                                                                                                                                                                                                                                                                                                                                                                                                                                                                                                                                                                                                                                                                                                                                                                                                                                                                                                                                                                                                                                                                                                                                                                                                                                                                                                                          | \$1,769,490    | -5.134                                    | \$1,772,345   | 0.2%   | \$1,802,340   | 1.7%   |
| OUTSIDE WI INTER-DIST PMTS             | \$0           | \$0           |            | \$0           |                                                                                                                                                                                                                                                                                                                                                                                                                                                                                                                                                                                                                                                                                                                                                                                                                                                                                                                                                                                                                                                                                                                                                                                                                                                                                                                                                                                                                                                                                                                                                                                                                                                                                                                                                                                                                                                                                                                                                                                                                                                                                                                                | \$0            |                                           | \$0           |        | \$0           |        |
| INTERMEDIATE SOURCES                   | \$0           | \$0           |            | \$0           |                                                                                                                                                                                                                                                                                                                                                                                                                                                                                                                                                                                                                                                                                                                                                                                                                                                                                                                                                                                                                                                                                                                                                                                                                                                                                                                                                                                                                                                                                                                                                                                                                                                                                                                                                                                                                                                                                                                                                                                                                                                                                                                                | \$0            |                                           | \$0           |        | \$0           |        |
| STATE                                  |               |               |            |               |                                                                                                                                                                                                                                                                                                                                                                                                                                                                                                                                                                                                                                                                                                                                                                                                                                                                                                                                                                                                                                                                                                                                                                                                                                                                                                                                                                                                                                                                                                                                                                                                                                                                                                                                                                                                                                                                                                                                                                                                                                                                                                                                |                |                                           |               |        |               |        |
| Categorical Aid                        | \$4,320,678   | \$5,245,089   | 21.4%      | \$7,044,007   | 34.3%                                                                                                                                                                                                                                                                                                                                                                                                                                                                                                                                                                                                                                                                                                                                                                                                                                                                                                                                                                                                                                                                                                                                                                                                                                                                                                                                                                                                                                                                                                                                                                                                                                                                                                                                                                                                                                                                                                                                                                                                                                                                                                                          | \$7,058,624    | 0.2%                                      | \$7,099,304   | 0.694  | \$7,091,727   | ~0.1%  |
| Equalization Aid                       | \$59,716,595  | \$50,840,743  | 14.9%      | \$58,416,255  | 149%                                                                                                                                                                                                                                                                                                                                                                                                                                                                                                                                                                                                                                                                                                                                                                                                                                                                                                                                                                                                                                                                                                                                                                                                                                                                                                                                                                                                                                                                                                                                                                                                                                                                                                                                                                                                                                                                                                                                                                                                                                                                                                                           | \$55,558,194   | - 4.6%                                    | \$59,710,640  | 7.5%   | \$58,661,618  | 1.8%   |
| Other State Revenue_                   | \$8,759,977   | \$9,498,753   | 8.4%       | \$9,342,322   | -1.6%                                                                                                                                                                                                                                                                                                                                                                                                                                                                                                                                                                                                                                                                                                                                                                                                                                                                                                                                                                                                                                                                                                                                                                                                                                                                                                                                                                                                                                                                                                                                                                                                                                                                                                                                                                                                                                                                                                                                                                                                                                                                                                                          | \$9,402,886    | QUSTG                                     | \$9,404,023   | 0.0%   | \$9,442,370   | 0.4%   |
| TOTAL STATE REVENUE                    | \$72,797,249  | \$65,584,585  | -9.91%     | \$74,802,584  | 14.06%                                                                                                                                                                                                                                                                                                                                                                                                                                                                                                                                                                                                                                                                                                                                                                                                                                                                                                                                                                                                                                                                                                                                                                                                                                                                                                                                                                                                                                                                                                                                                                                                                                                                                                                                                                                                                                                                                                                                                                                                                                                                                                                         | \$72,019,704   | -3,72%                                    | \$76,213,967  | 5.82%  | \$75,195,715  | -1.34% |
| TOTAL FEDERAL REVENUE                  | \$10,232,419  | \$8,357,018   | -18,3%     | \$8,357,018   | 0.0%                                                                                                                                                                                                                                                                                                                                                                                                                                                                                                                                                                                                                                                                                                                                                                                                                                                                                                                                                                                                                                                                                                                                                                                                                                                                                                                                                                                                                                                                                                                                                                                                                                                                                                                                                                                                                                                                                                                                                                                                                                                                                                                           | \$8,357,018    | 0.0%                                      | \$8,357,018   | 0.0%   | \$8,357,018   | 0.0%   |
| OTHER REVENUE                          | \$3,446,356   | \$1,601,187   | -53,5%     | \$1,430,271   | -10.7%                                                                                                                                                                                                                                                                                                                                                                                                                                                                                                                                                                                                                                                                                                                                                                                                                                                                                                                                                                                                                                                                                                                                                                                                                                                                                                                                                                                                                                                                                                                                                                                                                                                                                                                                                                                                                                                                                                                                                                                                                                                                                                                         | \$1,430,271    | 0.0%                                      | \$1,430,271   | 0.0%   | 51,430,271    | 0.0%   |
| TOTAL REVENUE                          | \$323,161,580 | \$322,464,464 | -0.22%     | \$337,599,221 | 4.69%                                                                                                                                                                                                                                                                                                                                                                                                                                                                                                                                                                                                                                                                                                                                                                                                                                                                                                                                                                                                                                                                                                                                                                                                                                                                                                                                                                                                                                                                                                                                                                                                                                                                                                                                                                                                                                                                                                                                                                                                                                                                                                                          | \$342,233,110  | 1.37%                                     | \$346,011,294 | 1.10%  | \$349,380,893 | 0.97%  |