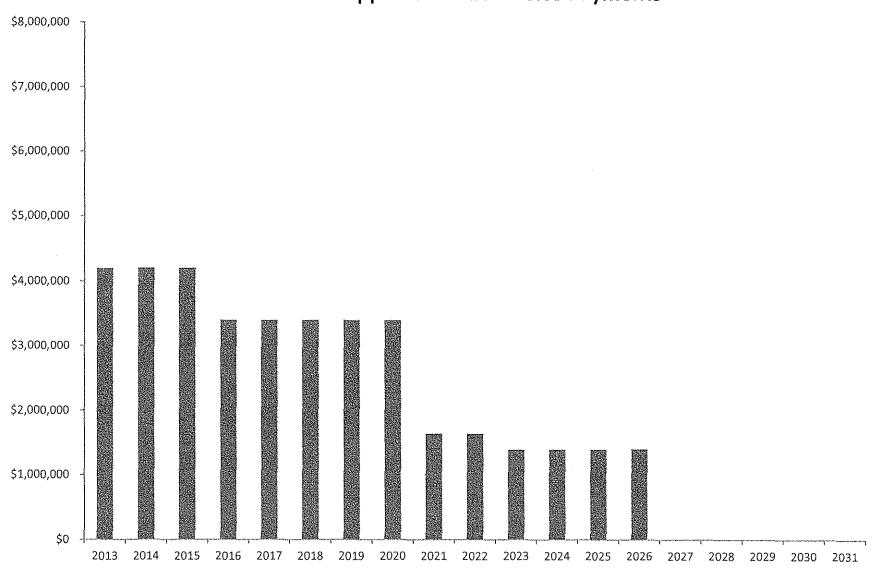

9) Fund 38, which accounts for annual principal and interest payments on certain MMSD debt, (Executive Summary, page 7) shows an inconsistent level of activity. Why is this so?

Debt issues accounted for in this Fund were refinanced in 2010 and 2012. After 2013-14, this Fund will require an annual tax levy of \$3.1 to \$4.6 million until 2025. See <u>attached</u> (Appendix C).