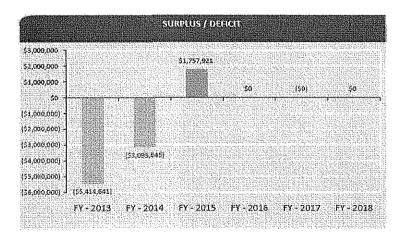

9) Fund 38, which accounts for annual principal and interest payments on certain MMSD debt, (Executive Summary, page 7) shows an inconsistent level of activity. Why is this so?

Debt issues accounted for in this Fund were refinanced in 2010 and 2012. After 2013-14, this Fund will require an annual tax levy of \$3.1 to \$4.6 million until 2025. See <u>attached</u> (Appendix C).

# **Madison Metropolitan School District**

Fund 10 - General Fund - Projection Summary

| ************************************** | BUDGET<br>Fy - 2013 | FV=2014       | % 6    | FY 2015       | REVENI<br>% A | RE & EXPENSITUR<br>FY - 2016 | e projeci<br>9-a | IONS<br>FY 2017 | %.А   | FY 2018       | % <b>A</b> |
|----------------------------------------|---------------------|---------------|--------|---------------|---------------|------------------------------|------------------|-----------------|-------|---------------|------------|
| REVENUE                                |                     |               |        |               |               |                              |                  |                 |       |               |            |
| Local Sources                          | \$235,126,128       | \$244,980,762 | 4.2%   | \$251,183,298 | 2.5%          | \$258,656,627                | 3.0%             | \$258,237,693   | -0.2% | \$262,595,549 | 1.7%       |
| State Sources                          | \$72,797,249        | \$65,584,585  | 9.9%   | \$74,802,584  | 14.1%         | \$72,019,704                 | -3.7%            | \$75,213,967    | 5.8%  | \$75,195,715  | -1.3%      |
| Federal Sources                        | \$10,232,419        | \$8,357,018   | -18.3% | \$8,357,018   | 0.0%          | \$8,357,018                  | 0.0%             | \$8,357,018     | 0.0%  | \$8,357,018   | 0.0%       |
| Other                                  | \$5,005,784         | \$3,542,099   | -29.2% | \$3,256,321   | -8.1%         | \$3,199,761                  | -1.7%            | \$3,202,616     | 0.1%  | \$3,232,611   | 0.9%       |
| TOTAL REVENUE                          | \$323,161,580       | \$322,464,464 | -0.22% | \$337,599,221 | 4.69%         | \$342,233,110                | 1.37%            | \$346,011,294   | 1.10% | \$349,380,893 | 0.97%      |
| EXPENDITURES                           |                     |               |        |               |               |                              |                  |                 |       |               |            |
| Salary and Benefits                    | \$229,927,897       | 5234,539,043  | 2.0%   | \$240,523,789 | 2.6%          | \$246,611,115                | 2.5%             | \$252,982,974   | 2.6%  | \$259,662,162 | 2.6%       |
| Other Objects                          | \$98,648,324        | \$91,019,066  | -7.7%  | \$95,317,511  | 4.798         | \$95,621,994                 | 0.3%             | \$93,028,320    | -2.7% | \$89,718,730  | -3.6%      |
| TOTAL EXPENDITURES                     | \$328,576,221       | \$325,558,109 | -0.92% | \$335,841,300 | 3,16%         | \$342,233,110                | 1.90%            | \$346,011,294   | 1.10% | \$349,380,892 | 0.97%      |
| SURPLUS / DEFICIT                      | [\$5,414,641)       | (\$3,093,645) |        | \$1,757,921   |               | \$0                          |                  | (\$0)           |       | \$0           |            |
| Change over Previous Year              |                     | \$2,320,996   |        | \$4,851,566   |               | (\$1,757,921)                |                  | {50}            |       | \$1.          |            |
| BEGINNING FUND BALANCE                 | \$46,943,263        | \$41,528,622  |        | \$38,434,977  |               | \$40,192,898                 |                  | \$40,192,898    |       | \$40,192,898  |            |
| ENDING FUND BALANCE                    | \$41,528,622        | \$38,434,977  |        | \$40,192,898  |               | \$40,192,898                 |                  | \$40,192,898    |       | \$40,192,898  |            |
| FUND BALANCE AS % OF EXPENDITURES      | 12.6%               | 11.8%         |        | 12.0%         |               | 11.7%                        |                  | 11.6%           |       | 11.5%         |            |