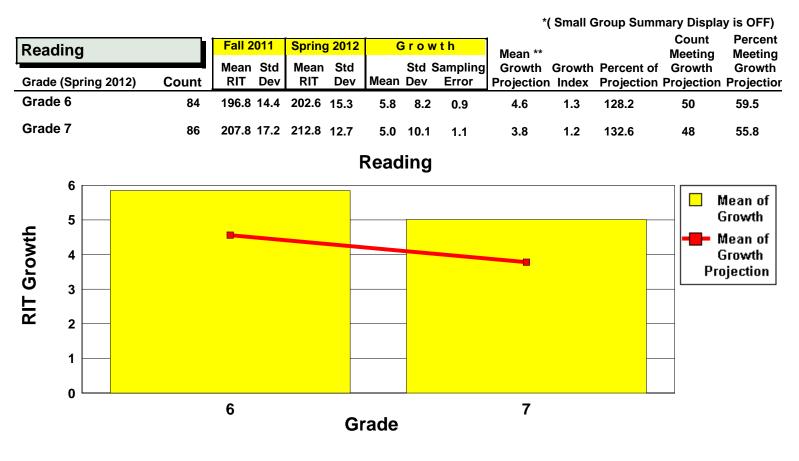

# Student Growth Summary - Fall 2011 to Spring 2012

#### School: Wright Middle

\* Summary data for groups with less than 10 students are suppressed because they are not statistically reliable.

\*\* All projections based on the most recent NWEA RIT Scale Norms study.