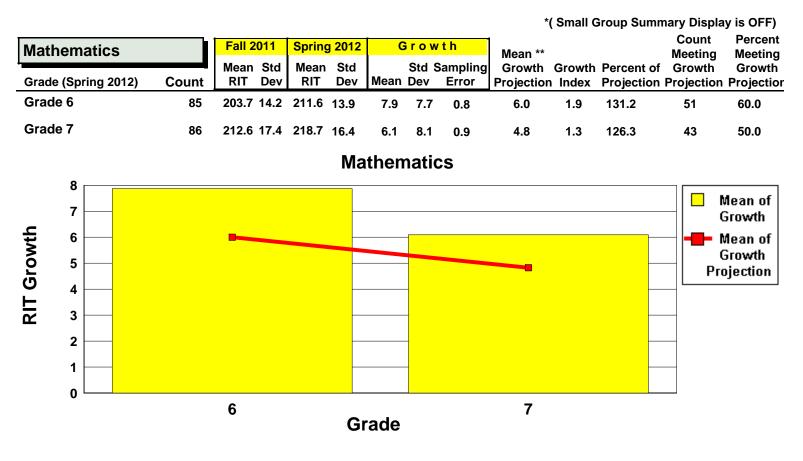

#### School: Wright Middle

\* Summary data for groups with less than 10 students are suppressed because they are not statistically reliable.

\*\* All projections based on the most recent NWEA RIT Scale Norms study.

# Student Growth Summary - Fall 2011 to Spring 2012