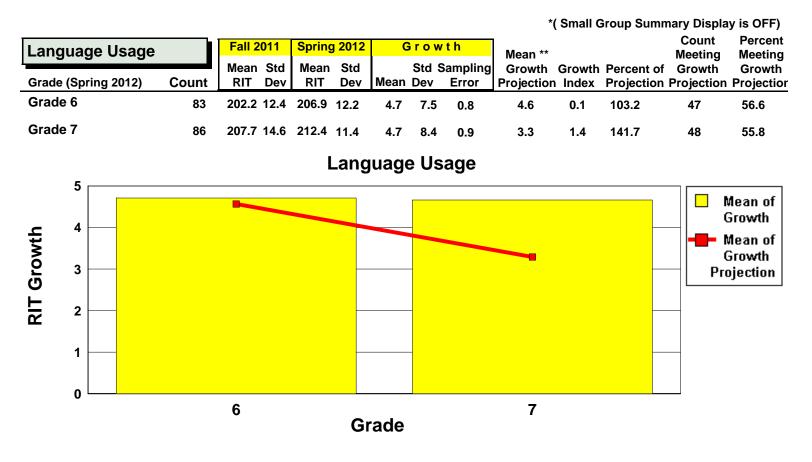

## Student Growth Summary - Fall 2011 to Spring 2012

School: Wright Middle

\* Summary data for groups with less than 10 students are suppressed because they are not statistically reliable.

\*\* All projections based on the most recent NWEA RIT Scale Norms study.

# Student Growth Summary - Fall 2011 to Spring 2012

#### School: Wright Middle

\* Summary data for groups with less than 10 students are suppressed because they are not statistically reliable.

\*\* All projections based on the most recent NWEA RIT Scale Norms study.