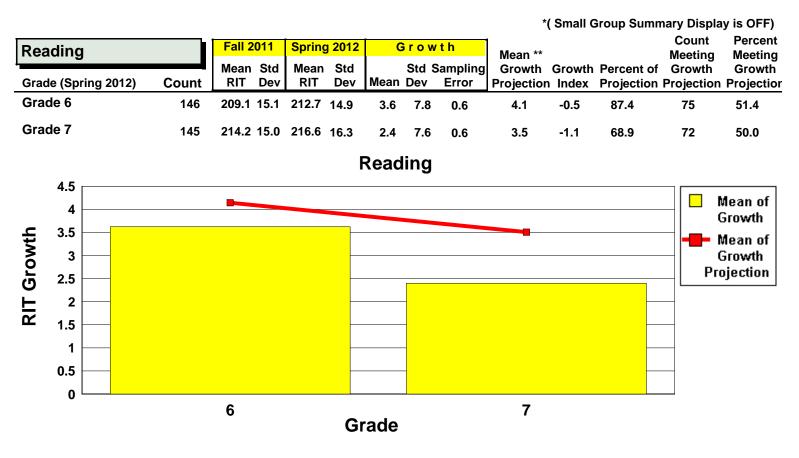

### School: Whitehorse Middle

\* Summary data for groups with less than 10 students are suppressed because they are not statistically reliable.

\*\* All projections based on the most recent NWEA RIT Scale Norms study.