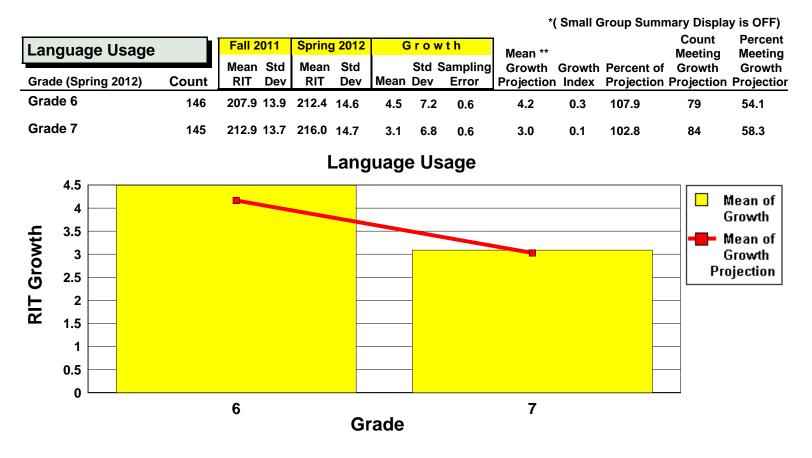

# Student Growth Summary - Fall 2011 to Spring 2012

School: Whitehorse Middle

\* Summary data for groups with less than 10 students are suppressed because they are not statistically reliable.

\*\* All projections based on the most recent NWEA RIT Scale Norms study.