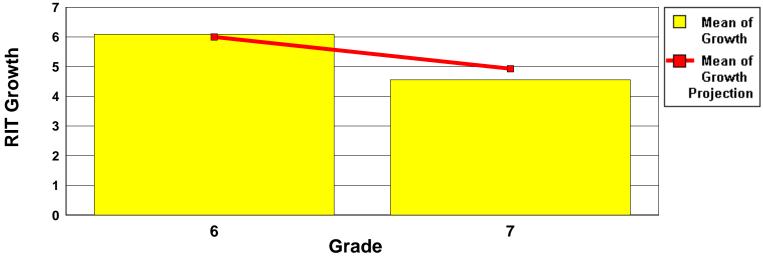

### School: Whitehorse Middle

\* Summary data for groups with less than 10 students are suppressed because they are not statistically reliable.

\*\* All projections based on the most recent NWEA RIT Scale Norms study.