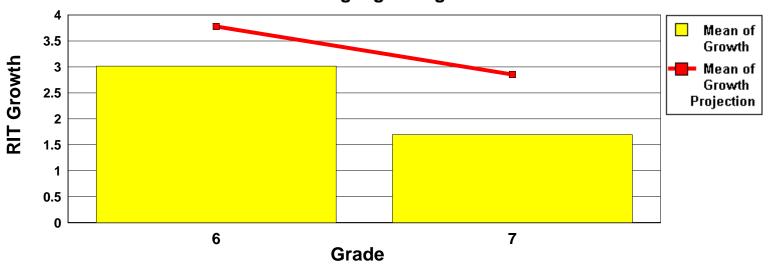

#### **School: Jefferson Middle**

\*( Small Group Summary Display is OFF)

| Language Usage      |       | Fall 2011 S |            | Spring 2012 |            | Growth |     |                   | Mean ** |      |                          | Count<br>Meeting | Percent<br>Meeting |
|---------------------|-------|-------------|------------|-------------|------------|--------|-----|-------------------|---------|------|--------------------------|------------------|--------------------|
| Grade (Spring 2012) | Count | Mean<br>RIT | Std<br>Dev | Mean<br>RIT | Std<br>Dev | Mean   |     | Sampling<br>Error |         |      | Percent of<br>Projection | Growth           | Growth             |
| Grade 6             | 185   | 214.3       | 15.7       | 217.4       | 15.3       | 3.1    | 7.3 | 0.5               | 3.8     | -0.8 | 79.8                     | 84               | 45.4               |
| Grade 7             | 144   | 217.6       | 14.4       | 219.3       | 14.2       | 1.7    | 6.5 | 0.5               | 2.9     | -1.2 | 59.4                     | 73               | 50.7               |

## Language Usage

<sup>\*</sup> Summary data for groups with less than 10 students are suppressed because they are not statistically reliable.

<sup>\*\*</sup> All projections based on the most recent NWEA RIT Scale Norms study.