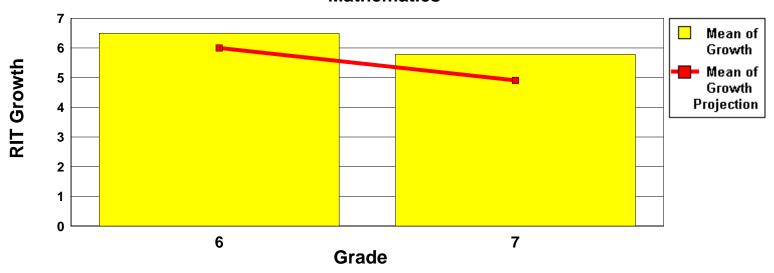

#### **School: Jefferson Middle**

\*( Small Group Summary Display is OFF)

| Mathematics         |       | Fall 2011   |            | Spring 2012 |      | G r o w t h |     |                   | Mean ** |     |                          | Count<br>Meeting | Percent<br>Meeting |
|---------------------|-------|-------------|------------|-------------|------|-------------|-----|-------------------|---------|-----|--------------------------|------------------|--------------------|
| Grade (Spring 2012) | Count | Mean<br>RIT | Std<br>Dev | Mean<br>RIT |      | Mean        |     | Sampling<br>Error |         |     | Percent of<br>Projection |                  | Growth             |
| Grade 6             | 186   | 220.0       | 19.5       | 226.5       | 20.3 | 6.5         | 7.5 | 0.6               | 6.0     | 0.5 | 108.2                    | 104              | 55.9               |
| Grade 7             | 143   | 224.3       | 19.7       | 230.1       | 20.8 | 5.8         | 7.7 | 0.6               | 4.9     | 0.9 | 118.7                    | 83               | 58.5               |

### **Mathematics**

<sup>\*</sup> Summary data for groups with less than 10 students are suppressed because they are not statistically reliable.

<sup>\*\*</sup> All projections based on the most recent NWEA RIT Scale Norms study.