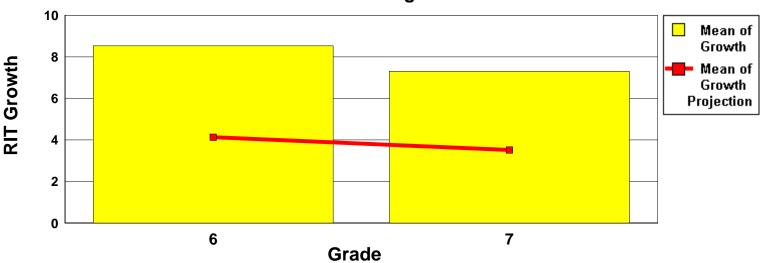

#### **School: Jefferson Middle**

\*( Small Group Summary Display is OFF)

| Reading             |       | Fall 2011   |            | Spring 2012 |            | Growth |      |                   | Mean ** |     |       | Count<br>Meeting | Percent<br>Meetina |
|---------------------|-------|-------------|------------|-------------|------------|--------|------|-------------------|---------|-----|-------|------------------|--------------------|
| Grade (Spring 2012) | Count | Mean<br>RIT | Std<br>Dev |             | Std<br>Dev | Mean   |      | Sampling<br>Error |         |     |       | Growth           | Growth             |
| Grade 6             | 183   | 210.1       | 19.9       | 218.7       | 16.6       | 8.6    | 10.0 | 0.7               | 4.1     | 4.4 | 206.5 | 122              | 66.7               |
| Grade 7             | 142   | 214.0       | 20.1       | 221.3       | 16.1       | 7.3    | 9.2  | 0.8               | 3.5     | 3.8 | 207.8 | 101              | 71.1               |

# Reading

<sup>\*</sup> Summary data for groups with less than 10 students are suppressed because they are not statistically reliable.

<sup>\*\*</sup> All projections based on the most recent NWEA RIT Scale Norms study.