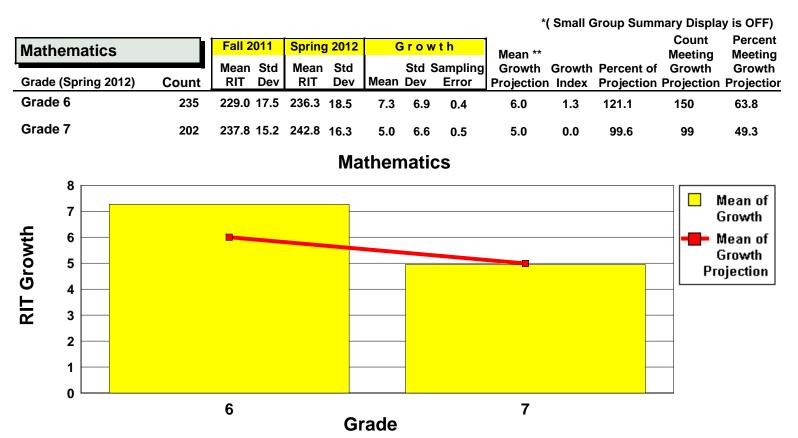

# Student Growth Summary - Fall 2011 to Spring 2012

### School: Hamilton Middle

\* Summary data for groups with less than 10 students are suppressed because they are not statistically reliable.

\*\* All projections based on the most recent NWEA RIT Scale Norms study.