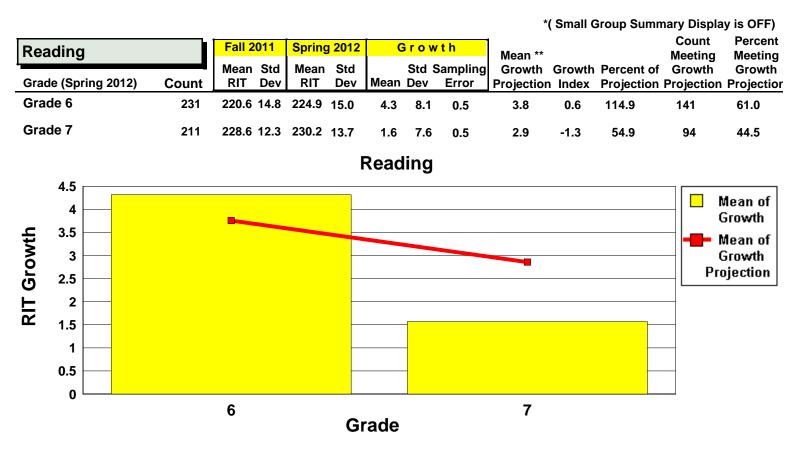

# Student Growth Summary - Fall 2011 to Spring 2012

#### School: Hamilton Middle

\* Summary data for groups with less than 10 students are suppressed because they are not statistically reliable.

\*\* All projections based on the most recent NWEA RIT Scale Norms study.