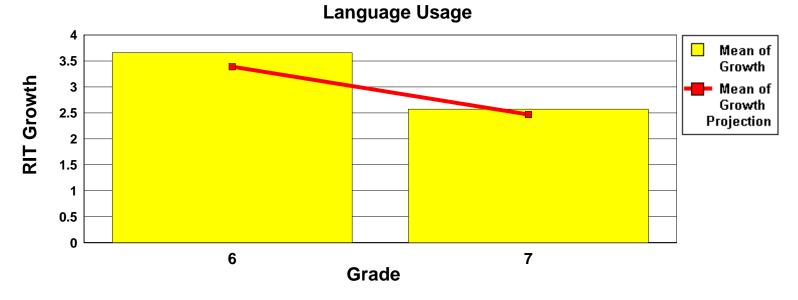

# Student Growth Summary - Fall 2011 to Spring 2012

School: Hamilton Middle

|                     |       |             |            |             |            |        |     |                   | *( Small Group Summary Display is OFF) |     |                          |                  |                    |
|---------------------|-------|-------------|------------|-------------|------------|--------|-----|-------------------|----------------------------------------|-----|--------------------------|------------------|--------------------|
| Language Usage      |       | Fall 2011   |            | Spring 2012 |            | Growth |     |                   | Mean **                                |     |                          | Count<br>Meeting | Percent<br>Meeting |
| Grade (Spring 2012) | Count | Mean<br>RIT | Std<br>Dev | Mean<br>RIT | Std<br>Dev | Mean   |     | Sampling<br>Error | Growth                                 |     | Percent of<br>Projection | J                | Growth             |
| Grade 6             | 231   | 219.6       | 11.9       | 223.3       | 12.5       | 3.7    | 6.2 | 0.4               | 3.4                                    | 0.3 | 107.9                    | 133              | 57.6               |
| Grade 7             | 203   | 225.7       | 10.1       | 228.3       | 11.4       | 2.6    | 6.2 | 0.4               | 2.5                                    | 0.1 | 104.2                    | 114              | 56.2               |

\* Summary data for groups with less than 10 students are suppressed because they are not statistically reliable.

\*\* All projections based on the most recent NWEA RIT Scale Norms study.