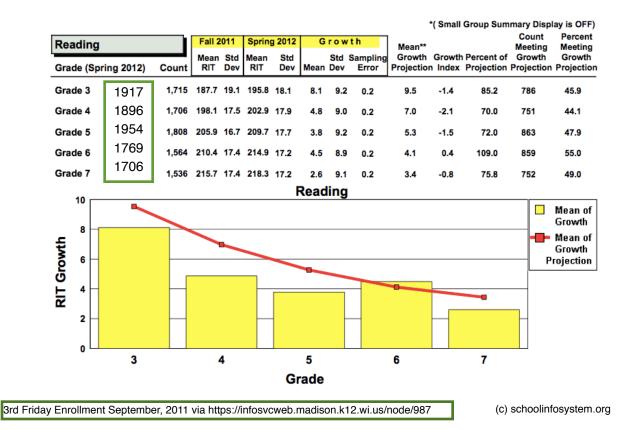

## Student Growth District Summary - Fall 2011 to Spring 2012

**District: Madison Metro School District** 

3rd Friday Enrollment September, 2011 via https://infosvcweb.madison.k12.wi.us/node/987

(c) schoolinfosystem.org

3rd Friday Enrollment September, 2011 via https://infosvcweb.madison.k12.wi.us/node/987

School: Sandburg Elementary

(c) schoolinfosystem.org