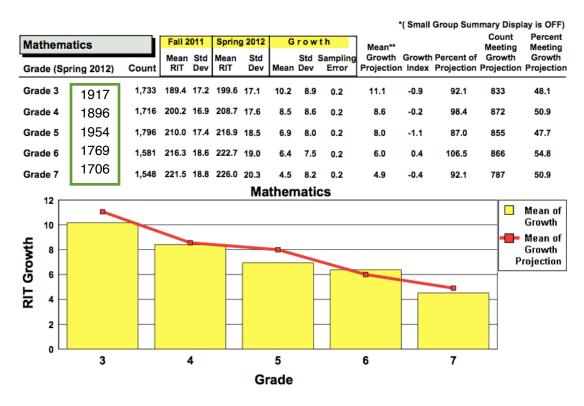

## Student Growth District Summary - Fall 2011 to Spring 2012

**District: Madison Metro School District** 

3rd Friday Enrollment September, 2011 via https://infosvcweb.madison.k12.wi.us/node/987

(c) schoolinfosystem.org

# Student Growth District Summary - Fall 2011 to Spring 2012

**District: Madison Metro School District** 