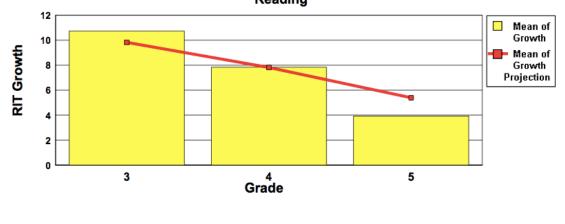

### Student Growth Summary - Fall 2011 to Spring 2012

|                           |           |    |             |            |             |      |      |         |                   | *   | Small G          | Group Summ               | nary Displa | y is OFF) |
|---------------------------|-----------|----|-------------|------------|-------------|------|------|---------|-------------------|-----|------------------|--------------------------|-------------|-----------|
| Reading                   | Fall 2011 |    | Spring 2012 |            | Growth      |      |      | Mean ** |                   |     | Count<br>Meeting | Percent<br>Meeting       |             |           |
| Grade (Spring 2012) Count |           |    | Mean<br>RIT | Std<br>Dev | Mean<br>RIT |      | Mean |         | Sampling<br>Error |     |                  | Percent of<br>Projection | Growth      | Growth    |
| Grade 3                   | 44        | 30 | 183.9       | 16.5       | 194.6       | 15.5 | 10.7 | 8.2     | 1.5               | 9.8 | 0.9              | 113.0                    | 17          | 58.6      |
| Grade 4                   | 57        | 44 | 187.0       | 11.4       | 194.8       | 10.5 | 7.8  | 7.5     | 1.1               | 7.8 | 0.0              | 100.3                    | 24          | 54.5      |
| Grade 5                   | 67        | 64 | 203.3       | 15.1       | 207.3       | 14.7 | 4.0  | 6.5     | 0.8               | 5.4 | -1.5             | 72.8                     | 29          | 45.3      |

3rd Friday Enrollment September, 2011 via https://infosvcweb.madison.k12.wi.us/node/987

(c) schoolinfosystem.org