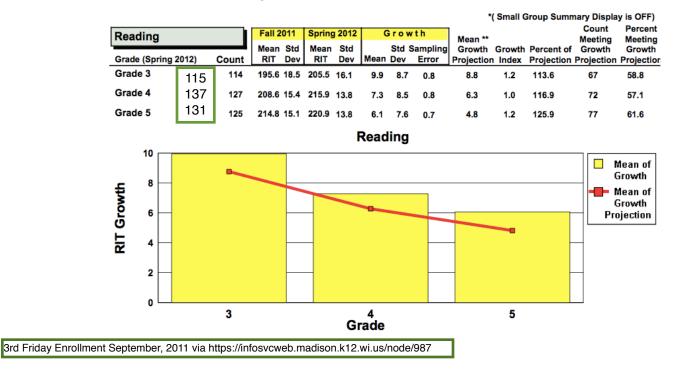

### Student Growth Summary - Fall 2011 to Spring 2012

|                           |           |    |             |            |             |      |      |         |                   | *   | Small G          | Group Summ               | nary Displa | y is OFF) |
|---------------------------|-----------|----|-------------|------------|-------------|------|------|---------|-------------------|-----|------------------|--------------------------|-------------|-----------|
| Reading                   | Fall 2011 |    | Spring 2012 |            | Growth      |      |      | Mean ** |                   |     | Count<br>Meeting | Percent<br>Meeting       |             |           |
| Grade (Spring 2012) Count |           |    | Mean<br>RIT | Std<br>Dev | Mean<br>RIT |      | Mean |         | Sampling<br>Error |     |                  | Percent of<br>Projection | Growth      | Growth    |
| Grade 3                   | 44        | 30 | 183.9       | 16.5       | 194.6       | 15.5 | 10.7 | 8.2     | 1.5               | 9.8 | 0.9              | 113.0                    | 17          | 58.6      |
| Grade 4                   | 57        | 44 | 187.0       | 11.4       | 194.8       | 10.5 | 7.8  | 7.5     | 1.1               | 7.8 | 0.0              | 100.3                    | 24          | 54.5      |
| Grade 5                   | 67        | 64 | 203.3       | 15.1       | 207.3       | 14.7 | 4.0  | 6.5     | 0.8               | 5.4 | -1.5             | 72.8                     | 29          | 45.3      |

3rd Friday Enrollment September, 2011 via https://infosvcweb.madison.k12.wi.us/node/987

(c) schoolinfosystem.org