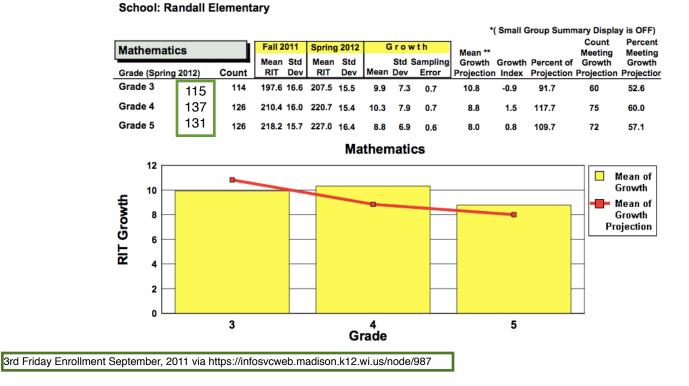

Student Growth Summary - Fall 2011 to Spring 2012

School: Randall Elementary

School: Sandburg Elementary

3rd Friday Enrollment September, 2011 via https://infosvcweb.madison.k12.wi.us/node/987

School: Sandburg Elementary

(c) schoolinfosystem.org