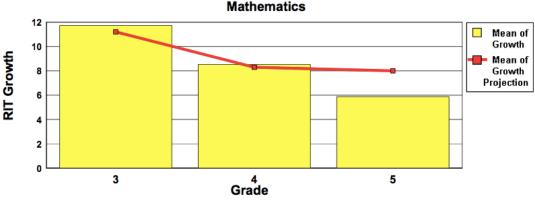

#### Student Growth Summary - Fall 2011 to Spring 2012

| *( Small Group Summary Display is OFF) |    |     |        |                  |       |      |        |       |            |         |            |            |                  |                    |
|----------------------------------------|----|-----|--------|------------------|-------|------|--------|-------|------------|---------|------------|------------|------------------|--------------------|
| Mathematics                            |    |     | Fall 2 | 2011 Spring 2012 |       |      | Growth |       |            | Mean ** |            |            | Count<br>Meeting | Percent<br>Meeting |
|                                        |    |     | Mean   |                  | Mean  |      | Mean   |       | Sampling   |         |            | Percent of |                  | Growth             |
| Grade (Spring 2012) Count              |    | RIT | Dev    | RIT              | Dev   | weat | Dev    | Error | Projection | Index   | Projection | Projection | Projection       |                    |
| Grade 3                                | 44 | 30  | 186.2  | 13.7             | 198.0 | 10.5 | 11.8   | 7.8   | 1.4        | 11.2    | 0.5        | 108.3      | 15               | 51.7               |
| Grade 4                                | 57 | 44  | 193.5  | 11.3             | 202.0 | 11.0 | 8.5    | 7.8   | 1.2        | 8.3     | 0.2        | 102.7      | 20               | 45.5               |
| Grade 5                                | 67 | 65  | 207.3  | 14.4             | 213.2 | 15.7 | 5.9    | 6.9   | 0.9        | 8.0     | -2.1       | 73.5       | 25               | 38.5               |
| Mathematica                            |    |     |        |                  |       |      |        |       |            |         |            |            |                  |                    |

3rd Friday Enrollment September, 2011 via https://infosvcweb.madison.k12.wi.us/node/987

School: Sandburg Elementary

(c) schoolinfosystem.org