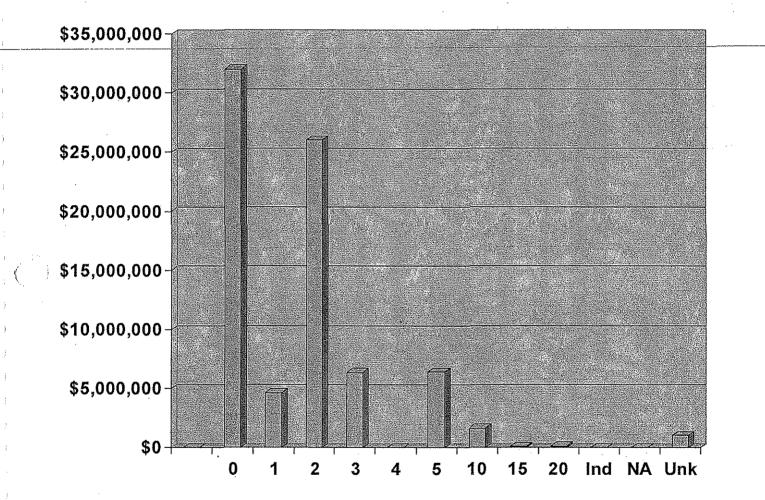

The primary emphasis should be the Estimated Remaining Life ("ERL") associated with a given component. The shorter the "ERL" the greater importance of component replacement must be given in the decision making process. The components with the ERL's from 0 to 5 should be given due attention.

Bar Chart: Probable High Correction Cost vs Est. Remaining Life (ERL)

Wednesday, February 17, 2010

999