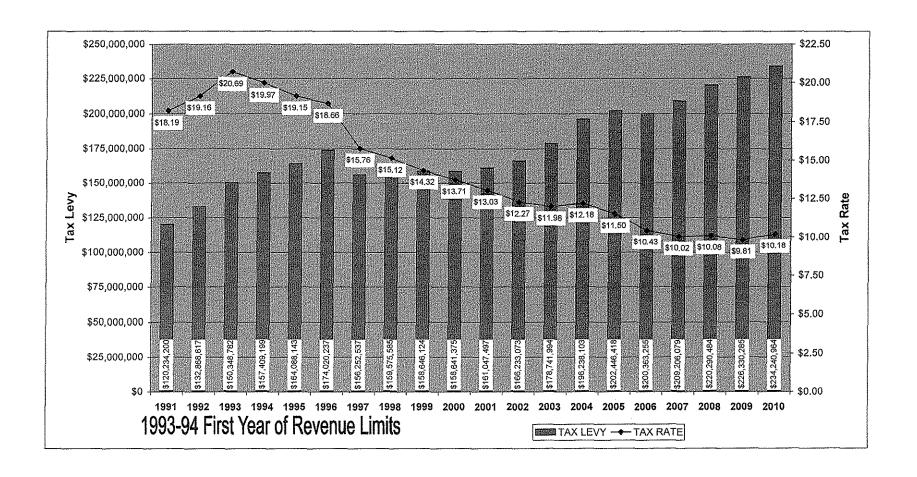

increase by the 1% on Other Non-Salary Objects per year, 2.5% on temporary salaries and fringes per year, and the salaries and benefits will increase based on the 2010-11 rates utilized.

#### Community Service Fund (80) Reserve

The Community Service Fund (80) contingency of \$300,000 was eliminated as a part of the 2009-10 Fall Budget approval process by the Board of Education. The contingency has not been reinstituted in 2010-11.

The Community Service Fund (80) contingency will remain eliminated thru 2014-15.

Community Service Fund (80) MSCR

Community Service Fund (80) MSCR non salary and benefit costs are expected to increase by 1.0% over 2009-10. The continued expectation is that Community Service Fund (80) MSCR is expected to increase by 1.0% over the previous year thru 2014-15.



### Madison Metropolitan School District 2009-10 and 2010-11 Budget Efficiency List

| Department           | ORG   | Division                      | Reduction/Efficiency                                                     | FTE  | Amount     | Tiers | Category | List YR        |
|----------------------|-------|-------------------------------|--------------------------------------------------------------------------|------|------------|-------|----------|----------------|
| District             | Multi | District Wide                 | Re-organization                                                          | 8.75 | 837,312    | 1     | Α        | Proposed 10-11 |
|                      |       |                               | Reduction due to position efficiencies &