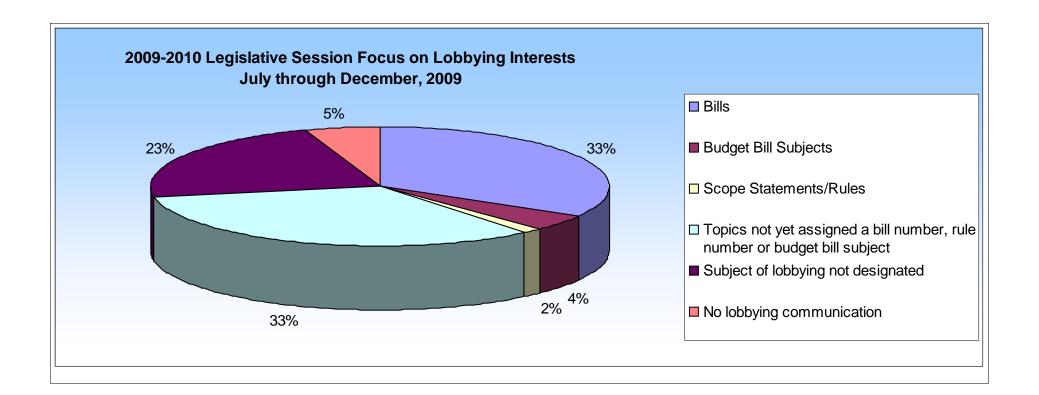

This report was generated on: Thursday, February 18, 2010 Page 1 of 13

| July - December 2009 Lobbying Effort in<br>Hours by Subject Area      |                 |                 |  |  |  |  |  |
|-----------------------------------------------------------------------|-----------------|-----------------|--|--|--|--|--|
| Lobbying Subject                                                      |                 |                 |  |  |  |  |  |
| Bills                                                                 | 38,942          | 33.32%          |  |  |  |  |  |
| Budget Bill Subjects                                                  | 5,113           | 4.37%           |  |  |  |  |  |
| Scope Statements/Rules                                                | 1,807           | 1.55%           |  |  |  |  |  |
| Topics not assigned a bill number, rule number or budget bill subject | 38,509          | 32.95%          |  |  |  |  |  |
| Subject of lobbying not designated No Lobbying Communication          | 26,409<br>6,104 | 22.59%<br>5.22% |  |  |  |  |  |
|                                                                       | 116,884         | 100.00%         |  |  |  |  |  |