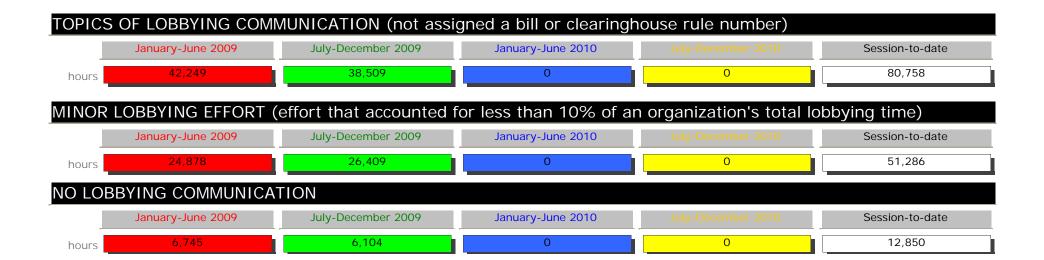

This report was generated on: Thursday, February 18, 2010 Page 1 of 13

| July - December 2009 Lobbying Effort in<br>Hours by Subject Area      |                 |                 |  |  |  |  |  |
|-----------------------------------------------------------------------|-----------------|-----------------|--|--|--|--|--|
| Lobbying Subject                                                      |                 |                 |  |  |  |  |  |
| Bills                                                                 | 38,942          | 33.32%          |  |  |  |  |  |
| Budget Bill Subjects                                                  | 5,113           | 4.37%           |  |  |  |  |  |
| Scope Statements/Rules                                                | 1,807           | 1.55%           |  |  |  |  |  |
| Topics not assigned a bill number, rule number or budget bill subject | 38,509          | 32.95%          |  |  |  |  |  |
| Subject of lobbying not designated No Lobbying Communication          | 26,409<br>6,104 | 22.59%<br>5.22% |  |  |  |  |  |
|                                                                       | 116,884         | 100.00%         |  |  |  |  |  |