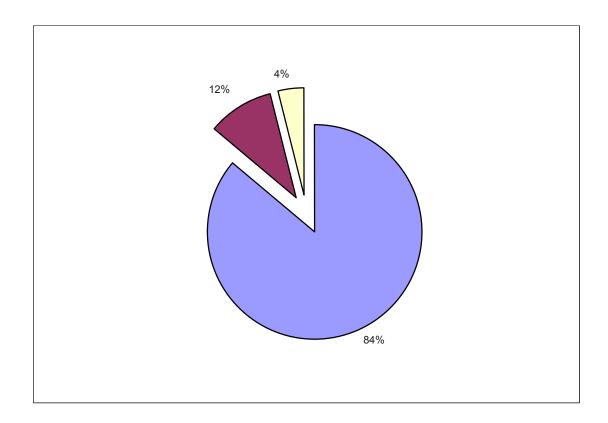

# WHERE THE BUDGET DOLLARS GO

How and where Madison Metropolitan School District dollars are spent.

Salaries and Fringe Benefits (84%) include: salaries, Wisconsin Retirement System contribution, FICA, employer contributions to health, dental and life insurance.

<u>Fixed Costs</u> (12%) include: utilities, student transportation, maintenance, debt service, district insurance, etc.

<u>Balance of Budget</u> (4%) includes: controllable costs such as supplies, materials, equipment, professional development, etc.