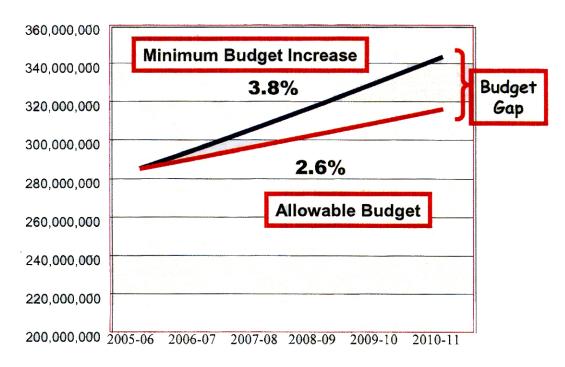

State law also sets a 3.8% total package increase (wages and benefits) for teacher compensation. This is called the QEO or Qualified Economic Offer. The QEO allows a school board to offer a 3.8% increase without the union being allowed to go to arbitration to resolve contractual differences. Thus, 3.8% becomes the practical starting point or a minimum in negotiations.

## Why is there an annual budget gap?

As shown earlier, 84 percent of the district's budget is personnel related, and therein lies the dilemma. For example, if 84% of your household spending budget increases by at least 3.8%, but your total income increases only 2.6%, you're going to have to make reductions in your spending. The district must also do this annually to comply with state-imposed revenue limits.