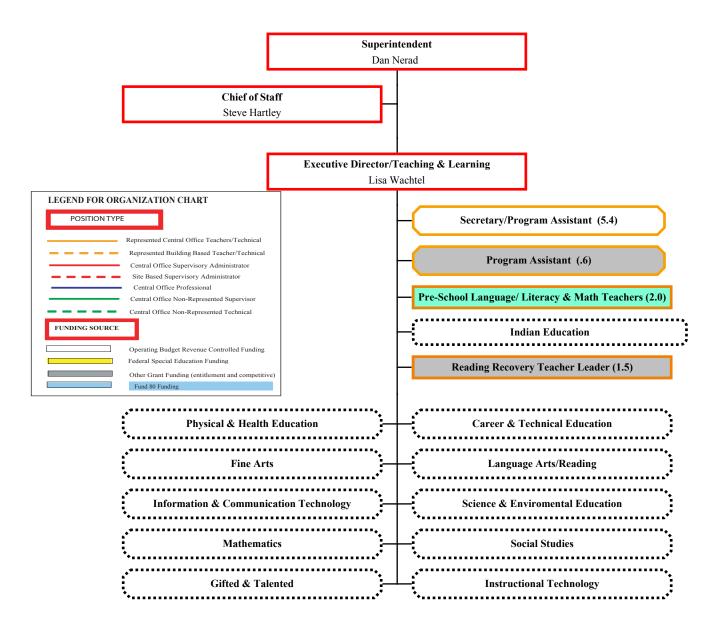

families and communities.

**Fiscal Responsibility**: making certain that the teacher, the most significant factor in student achievement, is a highly capable professional able to implement research-based best practice is an efficient and strategic use of resources.

#### **Effectiveness / Evaluations**

The effectiveness of the Teaching & Learning Department is measured in the following areas:

- Clear and articulated grade level content, process and performance standards.
- Teacher participation in professional development.
- Teacher implementation of research-based teaching practices.
- School implementation of curriculum and assessment aligned to standards.
- Student achievement.
- Implementation of consistent, standards-based extended day and extended year learning opportunities.





2008-20( Incr/De

2008-2009 Budgets by Department TEACHING AND LEARNING-Summary

Financial Information

# **Department of Teaching & Learning --continued**

| 2008-2009 Z            | 08-2009<br>Balanced | İ | 2008-2009<br>Incr/Decr | 2006-2007<br>Actuals | 2007-2008<br>Revised | Expenditures<br>2008-2009<br>Cost to | 2008-2009<br>Balanced |
|------------------------|---------------------|---|------------------------|----------------------|----------------------|--------------------------------------|-----------------------|
| Budget Continue Budget | ndget               |   |                        |                      | Budget               | Continue                             | Budget                |
|                        |                     |   |                        |