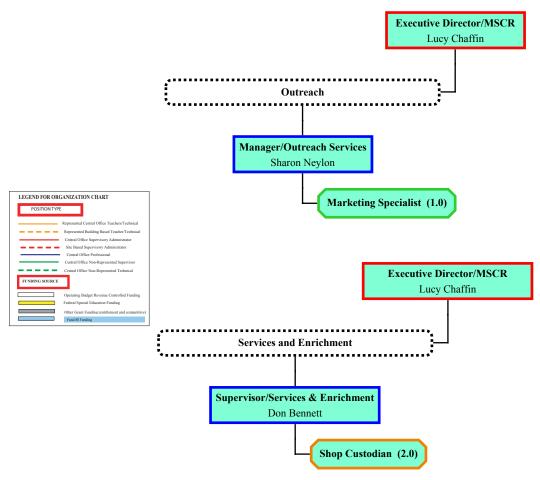

| 0.00      | 620,000   | 400,000   | 427,400      | 427,400   |
| 869 Misc & Other Expenses        | 0.00      | 00:00     | 0.00      | 00:00     | 31,058    | 15,500    | 15,500       | 15,500    |
| 870                              | 0:00      | 0.00      | 0.00      | 0.00      | 1,105,494 | 819,096   | 963,622      | 963,622   |
| 871 FUND 80 TOTAL                | 26.55     | 20.74     | 20.74     | 0.00      | 4,088,567 | 2,772,035 | 2,839,422    | 2,839,422 |
| 872 DEPARTMENT TOTALS            | 26.55     | 20.74     | 20.74     | 0.00      | 4,088,567 | 2,772,035 | 2,839,422    | 2,839,422 |
|                                  |           |           |           |           |           |           |              |           |



### Division Information - MSCR Outreach (703)



### **Maior Responsibilities**

Marketing:

- Plan and negotiate advertising for MSCR programs with local media.
- Production and distribution of the MSCR Program Guide three times annually
- Production and distribution of various program brochures (eg. pontoon, Super Center, high school programs)
- Preparation and distribution of public service announcements
- Preparation and distribution of Spotlight on MSCR newsletter
- Preparation and distribution of MSCR Annual Report
- Maintaining MSCR website
- Attending numerous fairs and events to promote MSCR
- Coordinate annual awards celebration

Human Resources Function – Seasonal Staff:Recruitment for all seasonal employees

- Criminal record checks and follow up
- Fingerprinting of potential employees
- Maintaining records of fingerprintin