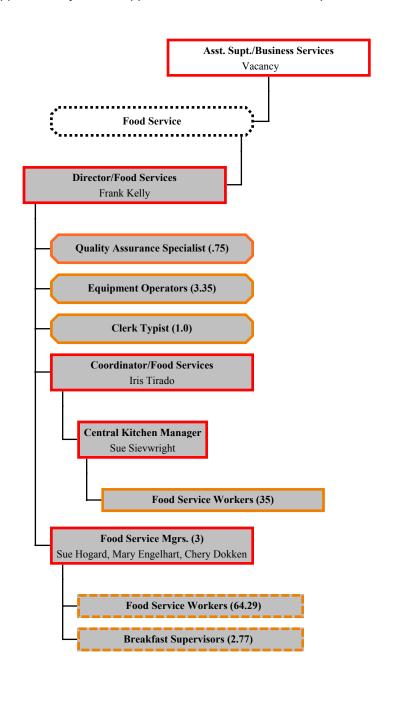

|                      |                      |                       |                        |                      |                      |              |                       |                     |



## **Division Information - Food Services**

**Food Services**: Provides meal services to students and staff within the School District. The Division operates five programs to meet the needs of our customers: the U.S.D.A. Breakfast Program, the U.S.D.A. Lunch Program, the Ala Carte Program, the U.S.D.A. Snack Program and the U.S.D.A. Summer Food Program. On average the Division produces 19,250 meals per school day and 2,500 meals a day during the summer. In addition, the Food Service Division processes approximately 11,300 applications for Free or Reduced priced meals each year.









### **Budget**

57X - Food Services Summary

| Funding Source | FTE    | FTE Description         | Salary    | Non-Salary | Total     |
|----------------|--------|-------------------------|-----------|------------|-----------|
|                | 6.00   | Administrative-Perm     |           |            |           |
|                | 1.75   | Clerical/Technical-Perm |           |            |           |
|                | 3.35   | Cust/Operation-Perm     |           |            |           |
|                | 99.29  | Food Service-Permanent  |           |            |           |
|                | 2.77   | Noon Lunch Supervision  |           |            |           |
| Food Service   | 113.16 | Total                   | 5,301,252 | 4,476,900  | 9,778,152 |
| TOTAL          |