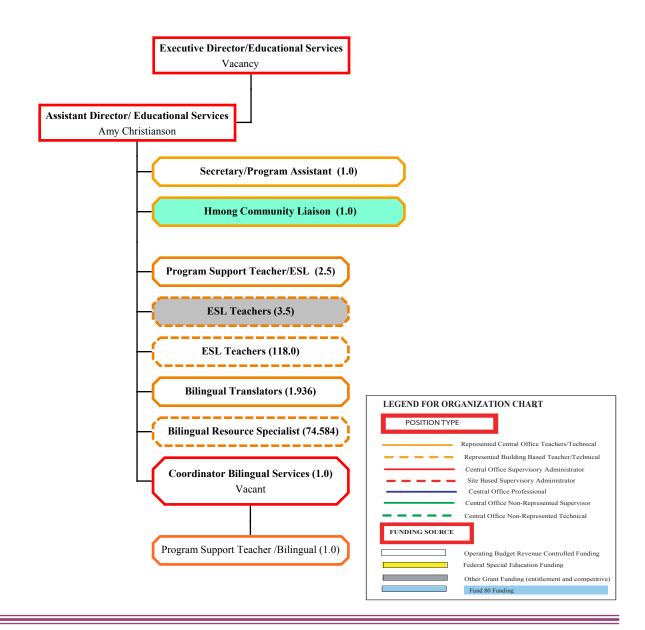

| 74,262,351                     | 75,068,830           | 75,068,830         |                     |



### Division Information - ESL & Bilingual Education

The primary function of the Division of ESL and Bilingual Education is to provide specialized services and supports so that students are appropriately identified and receive the necessary services from ESL and Bilingual Education to benefit from and progress in their education. To achieve this requires close coordination and communication with general education and student services staff so that services and supports, to the maximum extent appropriate, are delivered in an integrated and inclusive manner in the regular education classroom.

## MADISON METROPOLITAN SCHOOL DISTRICT Education Services Department - ESL/Bilingual Division





#### **Budget**

31X - ESL (English Second Language) Summary

| Funding Source    | FTE    | FTE Description         | Salary     | Non-Salary | Total      |
|-------------------|--------|-------------------------|------------|------------|------------|
|                   | 1.00   | Administrative-Perm     |            |            |            |
|                   | 124.00 | Teacher-Perm            |            |            |            |
|                   | 1.00   | Clerical/Technical-Perm |            |            |            |
|                   | 78.52  | Misc-Perm               |            |            |            |
| General           | 204.52 | Total                   | 14,435,649 | 308,789    | 14,744,438 |
|                   | 1.00   | Teacher-Perm            |