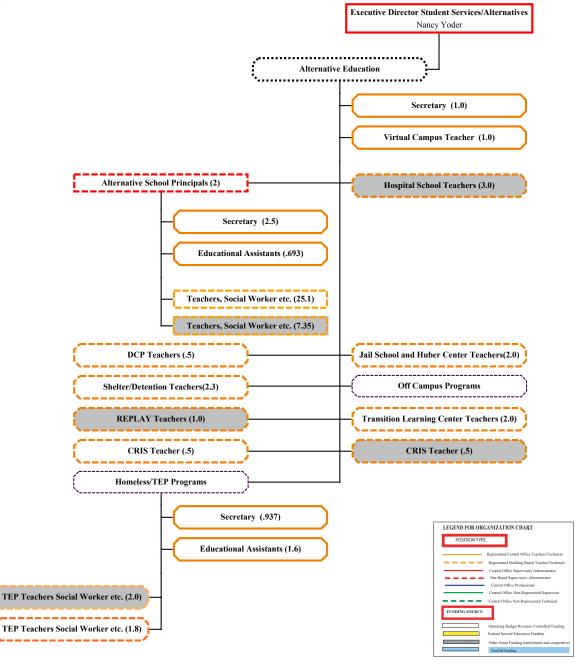

|                    |           |           |                   |              |           |          |
|                               |                   |                     |                    |           |           |                   |              |           |          |
|                               |                   |                     |                    |           |           |                   |              |           |          |



### Division Information - Alternative Education

#### **Division Information – Alternative Education**

### Alternative Education (Orgs 851, 852, 853, 854, 855, 856 and 857)

- Provide a wide range of appropriate educational options to students during the school year and provide selected school programs during the summer.





### **Budget**

#### 85X - Alternative Education Programs Summary

| Funding Source       | FTE   | FTE Description         | Salary    | Non-Salary | Total     |
|----------------------|-------|-------------------------|-----------|------------|-----------|
|                      | 3.50  | Administrative-Perm     |           |            |           |
|                      | 35.20 | Teacher-Perm            |           |            |           |
|                      | 4.82  | Clerical/Technical-Perm |           |            |           |
|                      | 1.60  | EA/HCA-Perm             |           |            |           |
|                      | 0.31  | Noon Lunch Supervision  |           |            |           |
| General              | 45.43 | Total