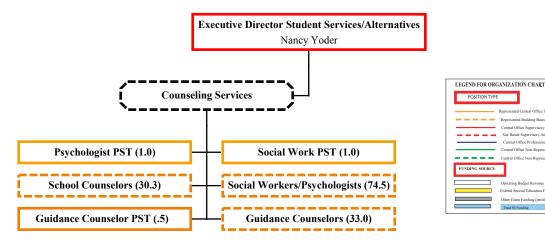

| 15,499                                                  | 18,296                                                      | 19,349                                                             | 19,349                                         |                      |

Financial Information
2008-2009 Budgets by Division





### Division Information - Social Workers and Psychologists

- 813 School Social Workers- Provide services to reduce social, economic and environmental barriers to learning
- 814 Psychologists-Promote mental health assessment, referral and follow up and provide school psychological services



### **Budget**

#### 81X - Social Work & Psychologists Summary

| Funding Source       | FTE   | FTE Description | Salary    | Non-Salary | Total     |
|----------------------|-------|-----------------|-----------|------------|-----------|
|                      | 76.30 | Teacher-Perm    |           |            |           |
| Educational Services | 76.30 | Total           | 6,976,514 | 14,877     | 6,991,391 |
|                      | 0.50  | Teacher-Perm    |           |            |           |
| Community Service    | 0.50  | Total           | 54,005    |            | 54,005    |
| TOTAL                | 76.80 |                 | 7,030,519 | 14,877     | 7,045,396 |

Consists of Organizations:

813 Social Work

814 Psychologists

Social workers are allocated to schools based on a fo