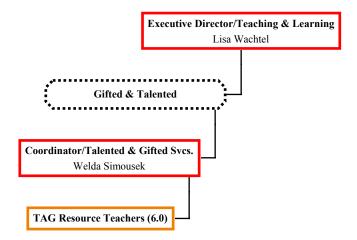

the most promising differentiation practices are implemented in all MMSD classrooms. Division staff provides professional development for teachers and administrators and education/consultation with parents. This Division also facilitates individualized student educational plans to ensure K-12 access to appropriate, systematic and continuous learning opportunities.

- Develop a K-12 Talented and Gifted (TAG) identification system that will bring MMSD in line with a newly revised
   DPI ruling on gifted/talented identification. This system will be inclusive of under-represented groups and incorporate appropriate, multiple assessment criteria in all five (5) mandated categories of giftedness, including:
  - Intellectual
  - Academic
  - Creative
  - Visual and Performing Arts
  - Leadership





#### **Budget**

#### 49X - Talented & Gifted Summary

| Funding Source | FTE  | FTE Description     | Salary  | Non-Salary | Total   |
|----------------|------|---------------------|---------|------------|---------|
|                | 1.00 | Administrative-Perm |         |            |         |
|                | 6.00 | Teacher-Perm        |         |            |         |
| General        | 7.00 | Total               | 663,741 | 28,725     | 692,466 |
| TOTAL          | 7.00 |                     | 663,741 | 28,725     | 692,466 |

Consists of Organizations:

491 Talented & Gifted, Office of

492 Talented & Gifted, Opperations



#### **Maior Non-Salary Expenditures**

- Payment to tutors for young students who are functioning at a middle/high school level in a subject area \$41,33