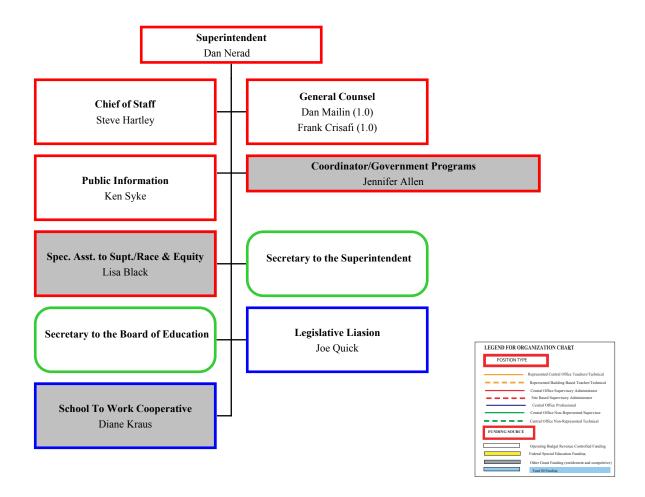

s.

#### **Effectiveness / Evaluations**

The General Administration's effectiveness is measured by the results of the work of the various departments. The Department results are published in a number of reports that are available in hard copy and on the Madison Metropolitan School District website <a href="https://www.mmsd.org">www.mmsd.org</a>. Specific reports are referenced within each individual department and division report.

Overall district effectiveness is measured by how well students are meeting the Board of Education goals.

- √ All students complete third grade reading at grade level or beyond.
- $\sqrt{\phantom{a}}$  All students complete Algebra by the end of ninth grade and Geometry by the end of tenth grade.
  - √ The districtwide attendance rate is at least 94 percent.





| 2        | טטטג אטטג | 8000-2000                       |
|----------|-----------|---------------------------------|
| <u> </u> | ¥         |                                 |
|          |           | SUPERINTENDENT-Summary          |
|          |           | 2008-2009 Budgets by Department |
|          |           | Financial Information           |

|                              |                      |                      | FTE                   |                        |                      |                      | Expenditures         |                       |
|------------------------------|----------------------|----------------------|-----------------------|------------------------|----------------------|----------------------|----------------------|-----------------------|