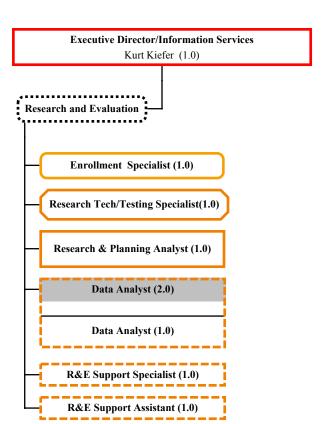

Each division section contains:

- <u>Division Description</u> --a description of the division's responsibilities.
- <u>Division Organizational Chart</u> -- an organizational chart for the division showing each unit of the division and their relationship to the division manager, types of positions and funding source.