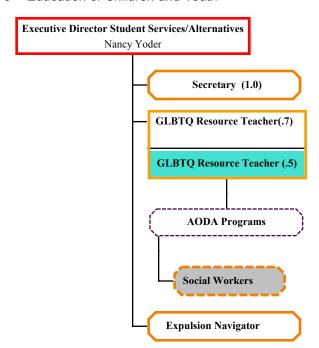

| 23,001,450           | 23,001,450            |                     |



### Division Information - Student Services/Alternatives Office & Operation - 800's

#### **Director of Student Services and Alternative Programs**

• Office of Student Services – Plans and coordinates District Student Service programs including the Alternative Programs and Alcohol and other Drug programming.

**801-802 Student Services – includes** funding for the Director of Student Services and Alternative Programs, the Expulsions Navigator, and the GLBTQ Resource Teacher. This office coordinates the psychiatric consults provided for students by the UW and manages the following grants:

- o Alternative Education
- o Title I-D
- o AOD Prevention
- Safe and Drug-Free Schools
- o Education of Children and Youth





### Budaet





| Funding Source       | FTE  | FTE Description         | Salary  | Non-Salary | Total   |
|----------------------|------|-------------------------|---------|------------|---------|
|                      | 0.70 | Teacher-Perm            |         |            |         |
|                      | 1.00 | Clerical/Technical-Perm |         |            |         |
| General              | 1.70 | Total                   | 134,671 |            | 134,671 |
|                      | 0.50 | Teacher-Perm            |         |            |         |
| Educational Services | 0.50 | Total                   | 63,564  | 14,092     | 77,656  |
|                      | 0.50 | Teacher-Perm            |         |            |         |
| Community Service    | 0.50 | Total