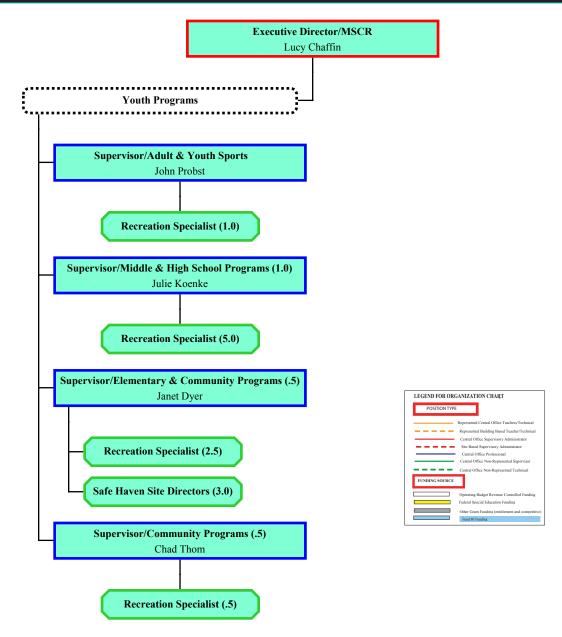

|                    |          |
|                                                                                  |                   |           |                    |           |           |                   |                     |                    |          |
|                                                                                  |                   |           |                    |           |           |                   |                     |                    |          |
|                                                                                  |                   |           |                    |           |           |                   |                     |                    |          |



# Division Information - MSCR Youth Programs (72X)





#### 72X - Youth Programs Summary

| Funding Source    | FTE   | FTE Description           | Salary    | Non-Salary | Total     |
|-------------------|-------|---------------------------|-----------|------------|-----------|
|                   | 4.00  | Clerical/Technical-Perm   |           |            |           |
|                   | 21.00 | PermNon-Union Professiona |           |            |           |
| Community Service | 25.00 | Total                     | 5,280,736 | 1,682,060  | 6,962,796 |
| TOTAL             | 25.00 |                           | 5,280,736 | 1,682,060  | 6,962,796 |

Consists of Organizations: 721 Youth Programs

722 Youth Enrichment

723 Youth Inclusion Staff

726 Youth Elementary

727 Youth Middle

728 Youth High

#### 73X - CLC Grant Programs Summary