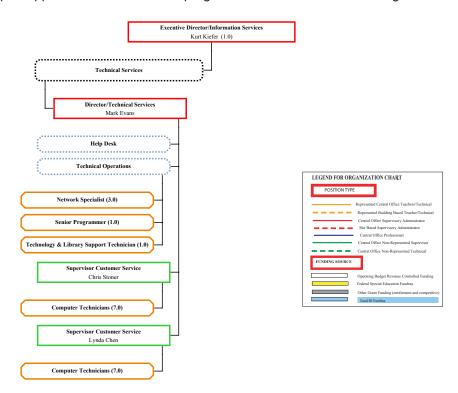

Each division section contains:

- <u>Division Description</u> --a description of the division's responsibilities.
- <u>Division Organizational Chart</u> -- an organizational chart for the division showing each unit of the division and their relationship to the division manager, types of positions and funding source.