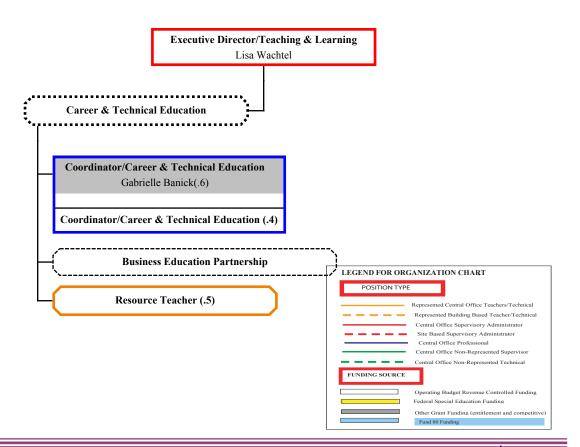

cation through the 10
   National Career Pathways implemented in 2007-08 through the federal Perkins legislation.
- Strengthen community partnerships through effective programs with the Business & Education Partnership, Inc.,
   Project Lead The Way Community Partnership Team, Career and Technical Education program advisory committees in construction, health care, cooperative education, business, etc.
- Implement the district's career guidance standards and essential learning activities in grades 6-12.
- Develop and cultivate integrated curricular relationships across departments at the district and local school levels (e.g., integrate math standards into Technology Education Project Lead The Way curriculum, language arts standards incorporated into the Health Sciences curriculum, etc.).



## **Department of Teaching & Learning --continued**

#### **Budget**





| Funding Source | FTE  | FTE Description     | Salary  | Non-Salary | Total   |
|----------------|------|---------------------|---------|------------|---------|
|                | 1.00 | Administrative-Perm |         |            |         |
|                | 0.50 | Teacher-Perm        |         |            |         |
| General        | 1.50 | Total               | 239,386 | 228,632    | 468,018 |
| TOTAL          | 1.50 |                     | 239,386 | 228,632    | 468,018 |

Consists of Organizations:

481 Vocational Ed, Office of

482 Vocational Ed Operations

### **Maior Non-Salary Expenditures**

- Instruction and fees for Youth Apprenticeship program \$20,600
- Computer upgrades for Technology Education