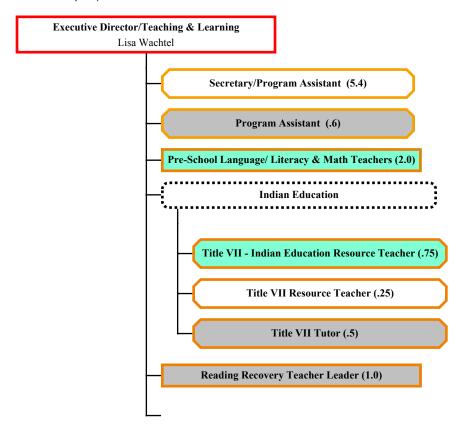

.81             | 53.69               | 53.69              | 0.00      | 7,380,294 | 8,249,160         | 7,414,092           | 7,414,092          |          |

2008-2009 Budgets by Department

Financial Information



### Division Information - Office of Executive Director

This division includes a range of projects that include overall department operations and management, professional development for the early childhood care givers and education community, connections with families and support for Native American students, the evaluation and purchase of all school-based learning materials, coordination of world languages, and collaboration for the district-wide development and support of online student learning and online professional development opportunities (Madison Virtual Campus).







#### **Budget**

#### 40X - Office of Teaching & Learning Summary

| Funding Source    | FTE   | FTE Description         | Salary  | Non-Salary | Total     |
|-------------------|-------|-------------------------|---------|------------|-----------|
|                   | 1.00  | Administrative-Perm     |         |            |           |
|                   | 1.75  | Teacher-Perm            |         |            |           |
|                   | 6.00  | Clerical/Technical-Perm |         |            |           |
| General           | 8.75  | Total                   | 750,438 | 1,032,672  | 1,783,110 |
|                   | 2.75  | Teacher-Perm            |         |            |           |
| Community Service | 2.75  | Total                   | 234,360 | 22,683     | 257,043   |