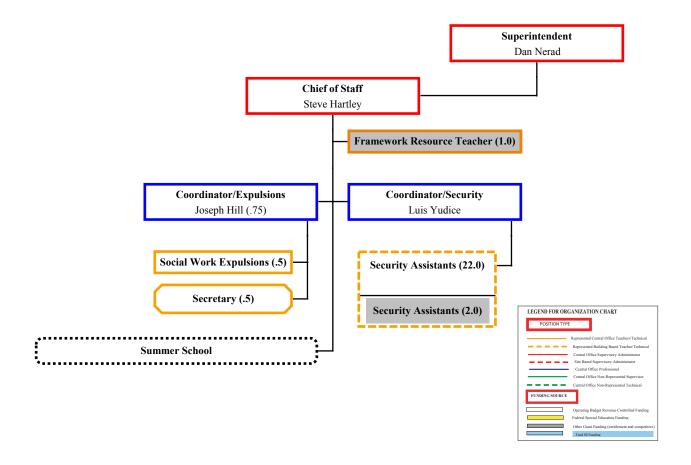

responsible for the general direction and oversight of all District functions including:

- Administering Board of Education Policies,
- Leading and supervising instruction in all schools according to Board of Education policies and directives, the laws
  of the state of Wisconsin, laws and regulations of the United States and regulations of the Wisconsin Department of
  Public Instruction.
- Recommending Policy Changes
- Recommending all staff appointments, promotions, demotions and dismissal
- Providing leadership for the administrative, instructional and non-instructional staff,
- Preparing and recommending an annual budget for the Board of Education,
- Managing the financial and other assets of the Board.
- Ensuring the safety and security of schools
- Managing the Expulsion Process





#### **Budget**

90X - Office of Superintendent Summary

| Funding Source       | FTE   | FTE Description         | Salary    | Non-Salary | Total     |
|----------------------|-------|-------------------------|-----------|------------|-----------|
|                      | 3.25  | Administrative-Perm     |           |            |           |
|                      | 1.00  | Perm Non-Union Hourly   |           |            |           |
|                      | 0.50  | Clerical/Technical-Perm |           |            |           |
|                      | 22.00 | Security                |           |            |           |
| General              | 26.75 | Total                   | 1,925,087 | 397,959    | 2,323,046 |
|                      | 1.00  | Teacher-Perm            |