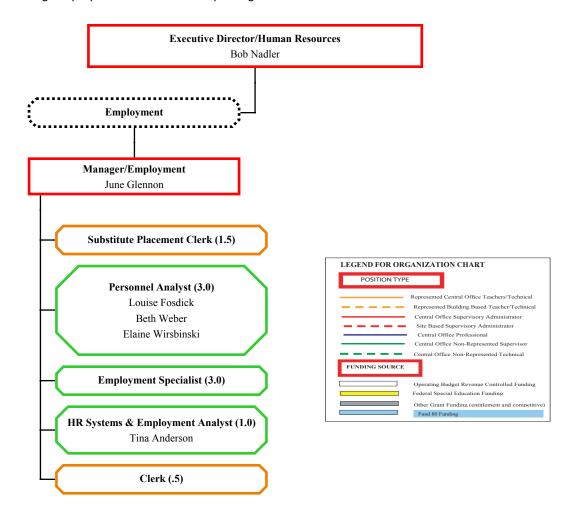

| 4.00      | 4.00      | 4.00      | 0.00      | 6,571,236 | 7,968,674 | 8,562,010    | 8,562,010 |          |
|                                                                            |           |           |           |           |           |           |              |           |          |
|                                                                            |           |           |           |           |           |           |              |           |          |



### Division Information - Employment

The Employment Division is responsible for hiring all employees, ensuring that all employees who need licenses are in compliance, issuing and retaining employment contracts and placing substitute teachers in our classrooms.



#### **Budget**

62X - Employment Summary

| Funding Source | FTE   | FTE Description           | Salary  | Non-Salary | Total     |
|----------------|-------|---------------------------|---------|------------|-----------|
|                | 1.00  | Administrative-Perm       |         |            |           |
|                | 3.00  | Perm Non-Union Hourly     |         |            |           |
|                | 2.00  | Clerical/Technical-Perm   |         |            |           |
|                | 4.01  | PermNon-Union Professiona |         |            |           |
| General        | 10.01 | Total                     | 921,767 | 324,200    | 1,245,967 |
| TOTAL          | 10.01 |                           | 921,767 | 324,200    | 1,245,967 |

Consists of Organizations:

621 Em