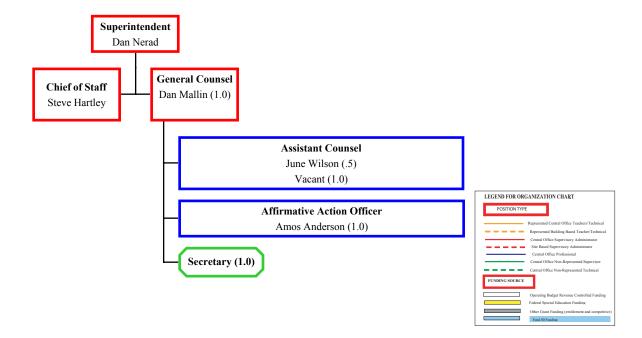

TOTAL           | 8.00              | 8.00      | 8.00               | 0.00      | 177,498   | 214,469           | 195,212   |
| 1,212 DEPARTMENT TOTALS       | 8.00              | 8.00      | 8.00               | 0.00      | 177,498   | 214,469           | 195.212   |



## Division Information - Legal Services

The Division of Legal Services:

- provides all legal services to the District except Labor Relations
- · provides advice and technical assistance to the District's administrative staff
- maintains and interprets the Board of Education policies and procedures
- serves as counsel to the Board of Education in all personnel matters
- manages the investigation and process for general, sexual harassment and discrimination complaints
- · contracts and manages outside counsel as needed



#### **Budget**

96X - Legal Services Summary

| Funding Source | FTE  | FTE Description       | Salary  | Non-Salary | Total   |
|----------------|------|-----------------------|---------|------------|---------|
|                | 3.50 | Administrative-Perm   |         |            |         |
|                | 1.00 | Perm Non-Union Hourly |         |            |         |
| General        | 4.50 | Total                 | 522,587 | 182,638    | 705,225 |
| TOTAL          | 4.50 |                       | 522,587 | 182,638    | 705,225 |

Consists of Organizations: 961 Legal Services, Office of 962 Legal Services, Operations

### **Maior Non-Salary Expenditures**

Outside legal counsel for specific legal issues \$131,403 Expulsion proceedings \$26,034



### **Budget Changes**

There ar