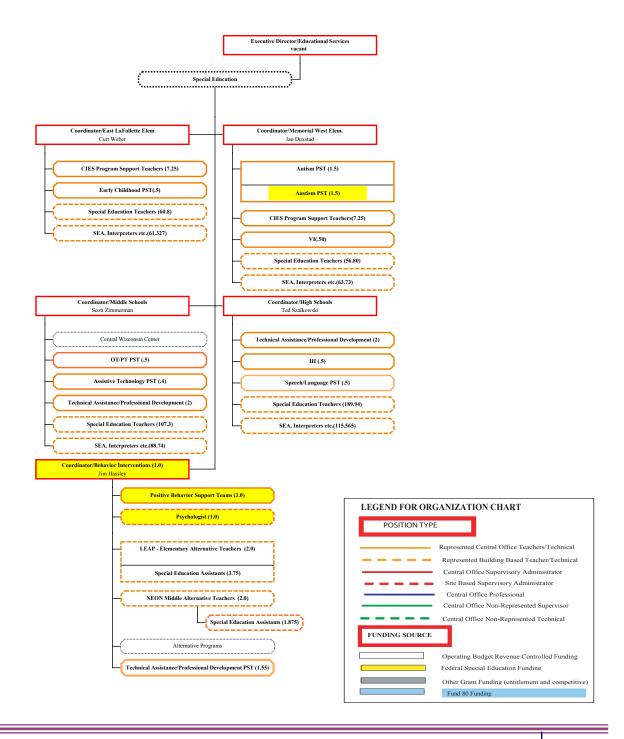

|                   |                     |                    |           |            |                   |                       |                    |          |



### Division Information - Special Education

The primary function of the Division of Special Education is to provide specialized services and supports so that students are appropriately identified and receive the necessary services from special education to benefit from and progress in their education. To achieve this requires close coordination and communication with general education and student services staff so that services and supports, to the maximum extent appropriate, are delivered in an integrated and inclusive manner in the regular education classroom.





#### **Budget**

#### 30X - Office of Education Services Summary

| Funding Source       | FTE    | FTE Description         | Salary     | Non-Salary | Total      |
|----------------------|--------|-------------------------|------------|------------|------------|
|                      | 6.00   | Administrative-Perm     |            |            |            |
|                      | 436.90 | Teacher-Perm            |            |            |            |
|                      | 7.33   | Clerical/Technical-Perm |            |            |            |
|                      | 290.13 | EA/HCA-Perm             |            |            |            |
|                      | 37.47  | Misc-Perm               |            |            |            |
| Educational Services | 777.83 | Tot