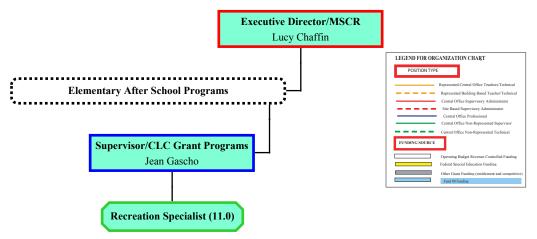

School
  - o Lapham Elementary therapeutic pool
  - Memorial High School
  - West High School
- Community-Based Programs, including those held at Warner Park Community Recreation Center
  - Art, pottery, Art Cart
  - o Dance classes
  - Enrichment classes
  - o Outdoor Adventure
  - Summer camps for children entering grades K-12
  - Programs at Warner Park Community Recreation Center(WPCRC)
- Inclusion services for youth with disabilities
- Youth Sports
  - Start Smart (preschool sports skills)
  - Soccer classes, camps and 3 vs 3 leagues
  - Pee Wee Tennis (preschool)
  - Sport specific camps and skills clinics
  - o T-ball/Coach Pitch baseball leagues
  - Tennis community youth tennis lessons and leagues
  - Summer kickball league –high school

### **Elementary School Based Programs**



- Community Learning Center (CLC) grant programs. Grant writing, management, tracking progress, collecting data and reporting to Department of Public Instruction. CLCs include academic tutoring, homework assistance and enrichment clubs at the following locations:
  - o Falk Elementary
  - Glendale Elementary
  - Hawthorne Elementary
  - LaFollette High School
  - Lake View Elementary
  - Lincoln Elementary
  - Mendota Elementary
  - Midvale Elementary
- Safe Haven Childcare (summer)
  - Allied Learning Center
  - Allis Elementary
  - Emerson Elementary
  - Falk Elementary
  - o Glendale Elementary
  - Mendota Elementary
- Safe Haven Childcare (school year)
  - o Allied Learning Center
  - Allis Elementary
  - Emerson Elementary
  - Falk Elementary
  - Glendale Elementary
  - Lake View El