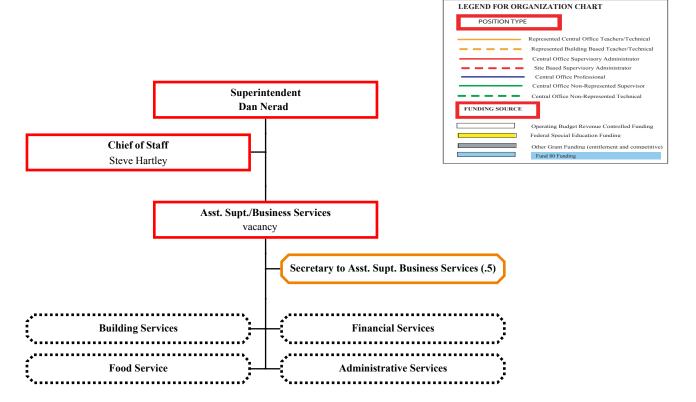

warm, healthy environment, to a hot meal.



### **Effectiveness / Evaluations**

The effectiveness of each of the programs in the Department of Business Services is measured by:

- Audit statement and management letter
- Budget Report to Department of Public Instruction
- Annual Report to Department of Public Instruction
- Fall (October) Budget Update and Tax Levy Report
- Budget and Profile
- Monthly Finance Reports
- Building Services maintain the following reports:
  - Work Orders days to close
  - Custodial Inspections
  - Facility Assessment
  - Parking Lot Survey
  - Playground Surface Survey
  - Playground Equipment Survey
  - Asbestos Hazards Emergency Response Act (AHERA) Reports
  - Americans with Disabilities Act (ADA) Evaluation
  - Feedback
  - Internal audit of procedures



Financial Information



| 3     |                                 |           |           |           |           |            |            |              |            |          |
|-------|---------------------------------|-----------|-----------|-----------|-----------|------------|------------|--------------|------------|----------|
| 2008  | 2008-2009 Budgets by Department |           |           |           |           |            |            |              |            |          |
| 3     |                                 |           |           |           |           |            |            | Expenditures |            |          |
|       |                                 | 2007-2008 | 2008-2009 | 2008-2009 | 2008-2009 | 2006-2007  | 2007-2008  | 2008-2009    | 2008-2009  |