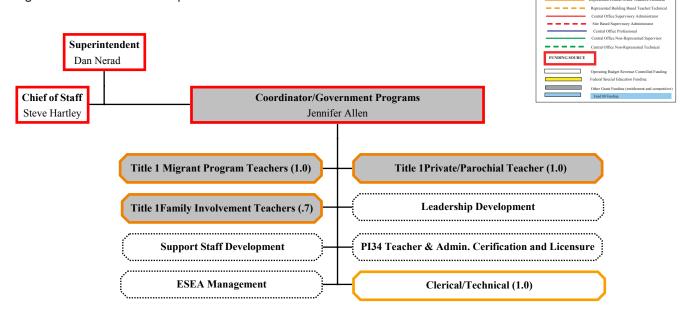

|                    |           |           |                   |              |           |
|                                                         |                   |           |                    |           |           |                   |              |           |
|                                                         |                   |           |                    |           |           |                   |              |           |



LEGEND FOR ORGANIZATION CHART

## **Division Information - Government Programs**

The Select Government Programs Division:

- prepares the districts ESEA entitlement application
- supervises and supports ESEA Title 1 services
- manages the logistics and organization for all staff development
- manages the teacher licensure process



#### **Budget**

97X - Government Programs Summary

| Funding Source | FTE  | FTE Description         | Salary  | Non-Salary | Total     |
|----------------|------|-------------------------|---------|------------|-----------|
|                | 1.00 | Administrative-Perm     |         |            |           |
|                | 2.70 | Teacher-Perm            |         |            |           |
|                | 1.00 | Clerical/Technical-Perm |         |            |           |
|                | 2.00 | EA/HCA-Perm             |         |            |           |
|                | 1.01 | Misc-Perm               |         |            |           |
| General        | 7.71 | Total                   | 966,538 | 957,636    | 1,924,174 |
| TOTAL          | 7.71 |