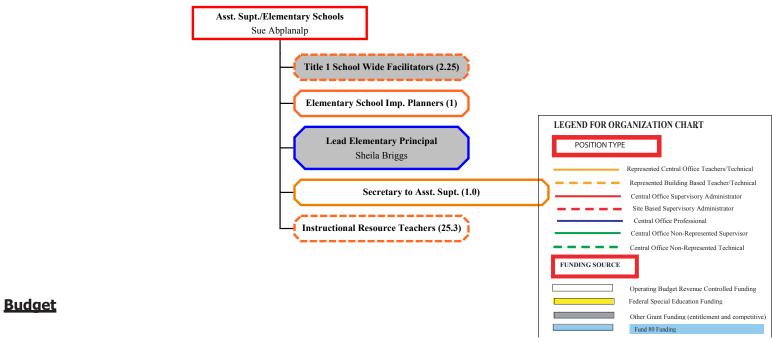

# Division Information - Office of Assistant Supt. for Elementary Schools

#### Division Information - Office of Assistant Superintendent for Elementary Schools

The Office of the Assistant Superintendent for Elementary Schools holds responsibility for general direction and oversight of all elementary schools' instructional and managerial functions. These tasks are accomplished by people in the following five positions who function with this division:

- **1. ASSISTANT SUPERINTENDENT FOR ELEMENTARY SCHOOLS** The Assistant Superintendent holds responsibility for general direction and oversight of all elementary schools' instructional and managerial functions.
- 2. **ELEMENTARY LEAD PRINCIPAL** The Elementary Lead Principal works primarily with principals and school teams on disproportionality of special education students and alignment of early intervening services for students. A partnership with the National Institute of Urban School Improvement (NIUSI) was established in 2006-07 to support the district efforts to narrow the disproportionality in schools.
- **3. SECRETARY** The secretary for the Assistant Superintendent provides all clerical support to the Assistant Superintendent and the Elementary Lead Principal. She also is responsible for coordinating communication among all elementary schools.
- 4. **SCHOOL IMPROVEMENT PLANNER** MMSD is implementing a Five-Year School Improvement Planning (SIP) Process which calls for one year of intensive schoolwide assessment followed by in-depth planning that establishes benchmarks for four years into the future. One elementary level school improvement planner works with schools to guide the Five-Year Process. The planner also assists principals who are in the Annual SIP process. Finally, the planner provides professional development to ten school teams each year to implement the Above the Line discipline program for elementary schools.
- 5. **TITLE 1 SCHOOLWIDE FACILITATORS** Title 1 schools are selected each year based on poverty levels as determined by the second Friday in January official enrollment count. MMSD has a total of 18 Title 1 Schools for the 2007-08 school year. Gompers Elementary School is eligible for the 2008-09 school year, bringing the total to 19 Title I Schools. Title 1 facilitators work with new School Wide Schools. Huegel Elementary School will be eligible for Schoolwide status in the 2008-09 school year.
- **6. INSTRUCTIONAL RESOURCE TEACHERS (IRTs)** 31 elementary schools are given .5 FTE in supplemental allocation to support teachers in Literacy and Math. IRTs are provided weekly professional development in Literacy, Math, and facilitation skills. The new school will receive a .5 FTE IRT for the 2008-09 school year.