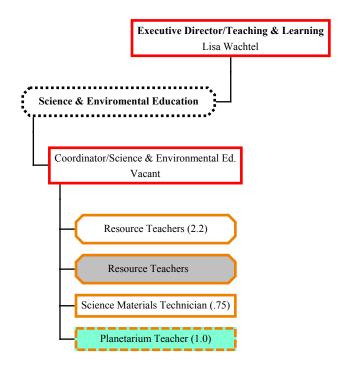

### Division Information - Science & Environmental Education

#### **Division Information - Science & Environmental Education**

The Science and Environmental Education Division is responsible for researching best practices in science and environmental education and developing plans so the most promising practices and materials are implemented in all MMSD classrooms. Division staff provides professional development for teachers and administrators. This division also manages the Planetarium, Science Materials Center, High School Science Research Program. In addition, the division coordinates Environmental Education including management and stewardship of the Madison School Forest, and environmental education opportunities for MMSD students at the Madison School Forest and Cherokee Marsh.





#### **Budget**

45X - Science Summary

| Funding Source    | FTE  | FTE Description     | Salary  | Non-Salary | Total   |
|-------------------|------|---------------------|---------|------------|---------|
|                   | 1.00 | Administrative-Perm |         |            |         |
|                   | 2.20 | Teacher-Perm        |         |            |         |
|                   | 0.75 | Cust/Operation-Perm |         |            |         |
| General           | 3.95 | Total               | 443,881 | 169,640    | 613,521 |
|                   | 1.00 | Teacher-Perm        |         |            |         |
| Community Service | 1.00 | Total               | 93,770  | 9,372      | 103,142 |
| TOTAL             | 4.95 |                     | 537,651 | 179,012    | 716,663 |