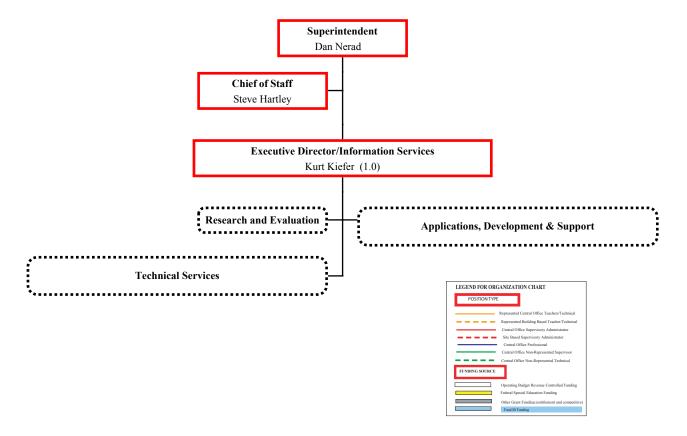

#### **OVERALL DEPARTMENT INFORMATION**

- **Background/Information/Description** -- This provides a description of the background information describing the functional components of the department and the services they provide.
- How We Do Our Work -- a description of the methodology and meeting structure used by the department staff to accomplish their tasks.
- **Department Summary** -- a financial summary of total department expenditures by division and by funding source.
- Relationships to Strategic Plan describes how the department addresses the strategic priorities in the Madison Metropolitan School District Strategic Plan.
- **Effectiveness/Evaluation** the method for evaluating the department's effectiveness.
- <u>Department Organizational Chart</u> -- an organizational chart for the overall department showing each division manager and their relationship to the department manager, type of position and funding source.
- <u>Detailed Department Budget</u> -- a detailed overall department expenditure budget by object code and fund.

Each division section contains:

- <u>Division Description</u> --a description of the division's responsibilities.
- <u>Division Organizational Chart</u> -- an organizational chart for the division showing each unit of the division and their relationship to the division manager, types of positions and funding source.