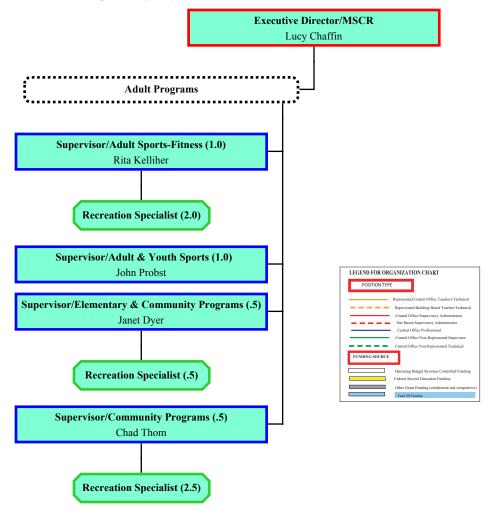

entals and preparing contracts for thousands of rental dates for public use of school facilities
- Data entry and management
- Monthly rental billing
- Meeting high demand for public use of school facilities.
- Resolving conflicts between groups who want to use same facilities at the same times, for similar programs(youth basketball and swimming)
- Communicating with building custodians regarding rentals, requests, issues, etc.
- Communicating with renters daily regarding contract changes, cancellations, additions, billing.

#### **Major Non-Salary Expenditures**

None

#### **Division Highlights and Anticipated Changes**

No changes.

### **Budget Changes**

Cost to continue.





### Division Information - MSCR Adult Programs (71X)

**Division Information - MSCR Adult Programs (71X)** 



71X - Adult Programs Summary

| Funding Source    | FTE  | FTE Description           | Salary    | Non-Salary | Total     |
|-------------------|------|---------------------------|-----------|------------|-----------|
|                   | 3.00 | Clerical/Technical-Perm   |           |            |           |
|                   | 5.00 | PermNon-Union Professiona |           |            |           |
| Community Service | 8.00 | Total                     | 1,003,755 | 554,542    | 1,558,297 |
| TOTAL             | 8.00 |                           | 1,003,755 | 554,542    | 1,558,297 |

Consists of Organizations: 711 Adult Programs

712 Adult Enrichment

713 Adult Inclusion Staff



#### **Maior Responsibilities**

- Arts and dance programs
- Aquatics lessons, lap swim, Masters Swim
- E