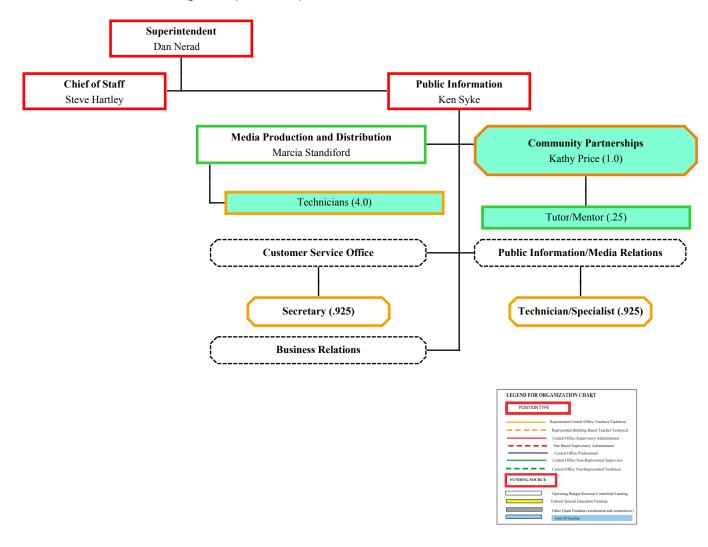

|          |
|                                       |                   |           |                    | 1         |           |                   |                     |                    |          |

Financial Information 2008-2009 Budgets by Division



## Division Information - Public Information

The Public Information Division:

- provides accurate and timely communication to both the public and staff
- serves as the district liaison with all news media
- develops and cultivates partnerships for the district
- monitors legislation and advocates for the district's interest to the local, state and federal governments
- provides media production services
- manages Cable Channels 10 and 19
- provides staff recognition activities
- coordinates advertising and sponsorship





#### **Budget**

#### 92X - Public Info/Commun Development Summary

| Funding Source    | FTE   | FTE Description           | Salary  | Non-Salary | Total     |
|-------------------|-------|---------------------------|---------|------------|-----------|
|                   | 2.00  | Administrative-Perm       |         |            |           |
|                   | 1.86  | Clerical/Technical-Perm   |         |            |           |
|                   | 1.00  | PermNon-Union Professiona |         |            |           |
| General           | 4.86  | Total                     | 479,631 | 31,564     | 511,195   |
|                   | 1.00  | Teacher-Perm              |         |            |           |
|                   | 0.25  | Perm Non-Union Hourly     |         |