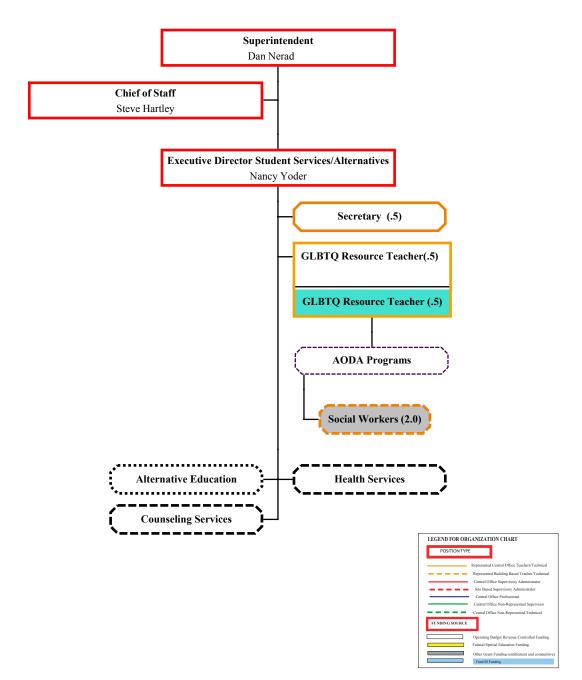

| 21,119,187 | 1,882,263  | 23,001,450 |

### Relationships to Strategic Plan

The Department of Student Services addresses all of the District priorities with an emphasis on:

- Student Support Assuring a safe, respectful and welcoming learning environment
- Home and Community Partnerships Strengthening community and family partnerships and communication
- Instructional Excellence (Improving student achievement in alternative programs)

### **Effectiveness / Evaluations**

The effectiveness of each of the divisions and programs in the Department of Student Services is measured annually and documented in an annual report. A compilation of all of these reports is provided to the Board of Education, published on the District's website, and available in the Superintendent's Office.





| 1 |  |
|---|--|
|   |  |

| mancial morniación | 2008-2009 Budgets by Department |  |
|--------------------|---------------------------------|--|
| 3                  | 2008                            |  |

| ;     |                              |                   |                     | -FTE               |           |            |                   | Expenditures        |                    |          |
|-------|------------------------------|-------------------|---------------------|--------------------|-----------|------------|-------------------|---------------------|--------------------|----------|
|       |                              | 2007-2008         | 2008-2009           | 2008-2009          | 2008-2009 | 2006-2007  | 2007-2008         | 2008-2009           | 2008-2009