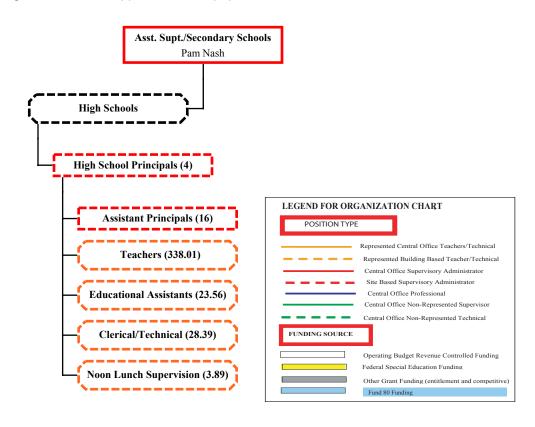

# **Department of Elementary Schools**

# **Overall Department Information**

#### **Background / Information / Description**

The Department of Elementary Schools encompasses two divisions: The Office of the Assistant Superintendent for Elementary Schools and Elementary Schools. These divisions are staffed by the administrators, teachers, clerical staff, and educational assistants of each of MMSD's 31 elementary schools (32 elementary schools in 2008-09). In addition, there are several staff whose functions are also included in this department but whose allocations are budgeted in other departments.