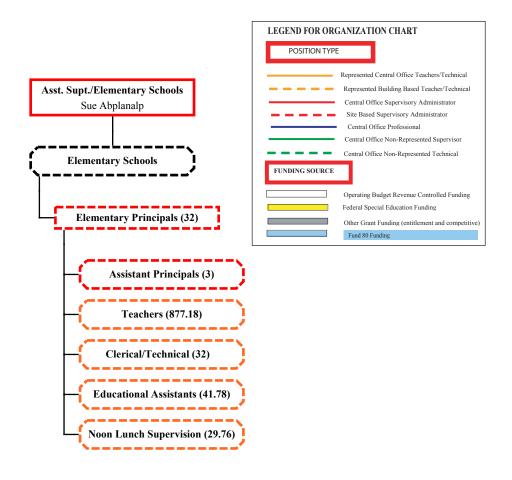

# **Division Information - Elementary Schools**

# **Division Information - Elementary Schools**

The Division of Elementary Schools consists of MMSD's 31 elementary schools. A new elementary school will open in August 2008, and MMSD will have 32 elementary schools. The following staff carry out the functions of this division:

**ELEMENTARY PRINCIPALS** – administer the schools according to policies of the Board of Education and under the supervision of the Assistant Superintendent for Elementary Schools.

#### **SCHOOL-BASED STAFF**

**TEACHERS** – are responsible for direct and/or indirect student instruction. They are licensed by DPI and are required to maintain a current certification matching their teaching responsibilities.

**EDUCATIONAL ASSISTANTS** – may hold certification or higher degrees but this is not required for the position. They meet all of the qualifications set forth by the principal and Human Resources. Their responsibilities vary, but they are always under the supervision of a certified teacher.

**CLERICAL** — each elementary school has one Administrative Clerk Senior who meets all of the qualifications set forth by the principal and Human Resources.