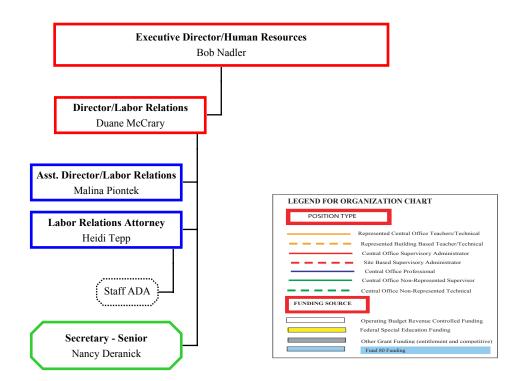

| 0.00 2,895,657         | 1,155,824 1,245,967 1,245,967            | 2967         |



#### **Division Information - Labor Relations**

The Labor Relations Division is responsible for negotiating collective bargaining agreements, administering day-to-day labor relations, being a resource for administrators with employee issues, advocating for the District in various hearings and acting as the principal District legal counsel in labor relations proceedings.



#### **Budget**

63X - Labor Relations Summary

| Funding Source | FTE  | FTE Description       | Salary  | Non-Salary | Total   |
|----------------|------|-----------------------|---------|------------|---------|
|                | 3.00 | Administrative-Perm   |         |            |         |
|                | 1.00 | Perm Non-Union Hourly |         |            |         |
|                | 0.81 | EA/HCA-Perm           |         |            |         |
|                | 1.41 | Misc-Perm             |         |            |         |
| General        | 6.22 | Total                 | 613,665 | 140,877    | 754,542 |
| TOTAL          | 6.22 |                       | 613,665 | 140,877    | 754,542 |

Consists of Organizations:

631 Labor Relations, Office of

632 Labor Relations Opera