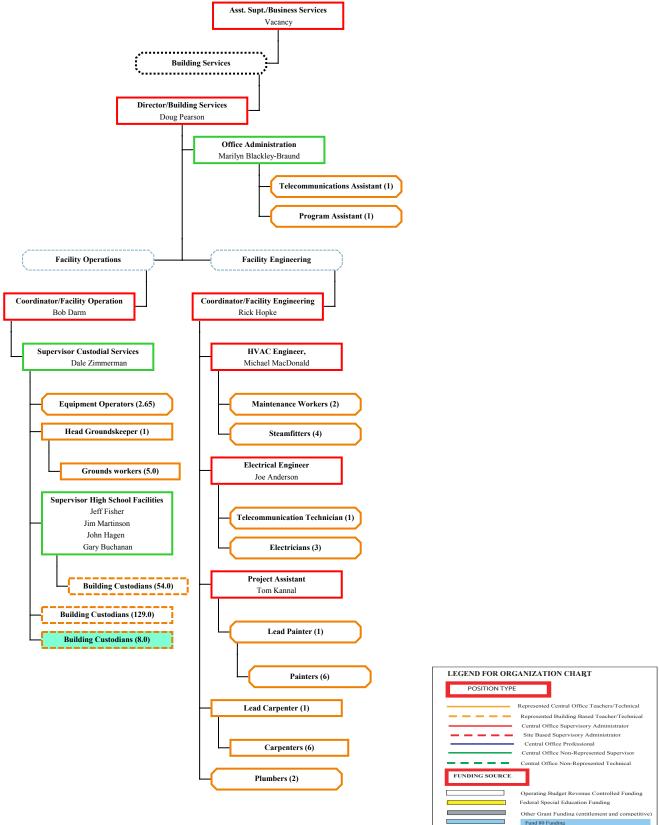

n, and renovation, and land development for long range planning. Building Services is responsible for design, construction, oversight, and code compliance on all building projects. Eighty percent of all specifications are prepared in-house.

**Building Improvements:** Funding for building improvements was eliminated in the 2003-2004 budget. Building Services provides engineering support, drawings, specifications, construction estimates, and construction administration for building improvement projects funded by alternative means. Work with City agencies on potential new school sites.

**Safety**: Review of student and employee injuries related to the physical environment. Response to hazardous material issues. Liaison with City and State Department of Health. Conduct all bomb searches.







#### **Budget**

54X - Building Services Summary

| Funding Source            | FTE    | FTE Description           | Salary     | Non-Salary | Total      |
|---------------------------|--------|---------------------------|------------|------------|------------|
|                           | 6.00   | Administrative-Perm       |            |            |            |
|                           | 2.00   | Clerical/Technical-Perm   |            |            |            |
|                           | 191.65 | Cust/Operation-Perm       |            |            |            |
|                           | 24.00  | Maint/Trades-Perm         |            |            |            |
|                           | 6.00   | PermNon-Union Professiona |            |            |            |
| Ge