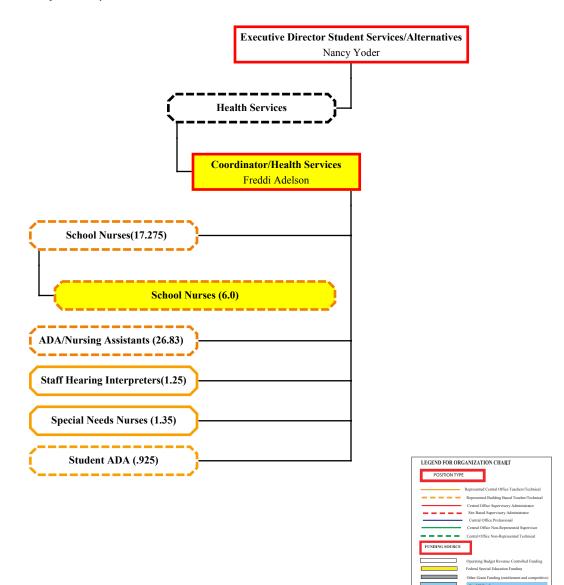

outside agencies.

Both disciplines are developing documentation systems to determine which services are having positive impacts on students in the areas of learning, relationships and engagement. Both disciplines are critical players in the implementation of the new Student Intervention Monitoring System (SIMS) and will be leaders in this initiative at the school level.

As resources continue to decrease in the district, interventions positively impacting student success in school will be critical when making funding decisions.

Financial Information 2008-2009 Budgets by Division



## Division Information - Health Services

**831, 832 - Health Services**— Promote students' progress through their educational years by removing, limiting, or attenuating barriers caused by health problems.





### **Budget**

#### 83X - Health Services Summary

| Funding Source       | FTE   | FTE Description     | Salary    | Non-Salary | Total     |
|----------------------|-------|---------------------|-----------|------------|-----------|
|                      | 20.80 | Teacher-Perm        |           |            |           |
|                      | 26.83 | EA/HCA-Perm         |           |            |           |
| General              | 47.63 | Total               | 3,089,437 | 127,845    | 3,217,282 |
|                      | 1.00  | Administrative-Perm |           |            |           |
|                      | 6.00  | Teacher-Perm        |           |            |           |
| Educational Services | 7.00  | Total               | 676,074   |            | 676,074   |
| TOTAL