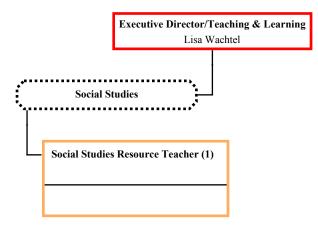

for researching best practices in instruction, effective curricular materials, and developing plans so the most promising practices and materials are implemented in all MMSD classrooms.

- Implement and support the Teaching American History grant. This collaborative grant with UW-Whitewater and UW-Madison is focused K-12 and provides intensive professional development support for 70 teachers over 3 years.
- Revise and implement the 3rd Grade Wisconsin History curricular materials in collaboration with the Wisconsin Historical Museum.
- Complete the K-8 Grade Level Performance Standards in collaboration with the Department of Public Instruction.
- Revise elementary standards-base report card and grading guide.
- Facilitate district-wide review of recommended curricular materials for K-5





#### **Budget**

#### 47X - Social Studies & Foreign Lang Summary

| Funding Source | FTE  | FTE Description | Salary  | Non-Salary | Total   |
|----------------|------|-----------------|---------|------------|---------|
|                | 1.00 | Teacher-Perm    |         |            |         |
| General        | 1.00 | Total           | 180,994 | 214,742    | 395,736 |
| TOTAL          | 1.00 |                 | 180,994 | 214,742    | 395,736 |

Consists of Organizations: 471 Soc Stud/Foreign Lang, Office

473 World Languages

474 Social Studies

#### **Maior Non-Salary Expenditures**

Professional development for classroom, special education and ESL teachers - \$10,750

#### **Budget Changes**

None

# **Department of Teaching & Learning --continued**



### **Major Division Highligh