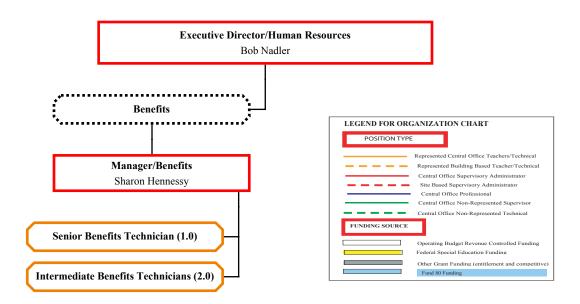

| 0.00      | 286,310   | 357,047           | 370,184                   | 370,184   |          |
| 770 DEPARTMENT TOTALS                                 | 3.00              | 3.00                | 3.00               | 0.00      | 286,310   | 357,047           | 370,184                   | 370,184   |          |
|                                                       |                   |                     |                    |           |           |                   |                           |           |          |



#### **Division Information - Benefits**

The Benefits Division manages, educates, communicates, contracts and maintains legal compliance of all employee benefits programs such as insurance plans, time-off-with-pay programs, leaves of absence and retirements.



#### **Budget**

#### 61X - Benefits Summary

| Funding Source | FTE  | FTE Description         | Salary    | Non-Salary | Total     |
|----------------|------|-------------------------|-----------|------------|-----------|
|                | 1.00 | Administrative-Perm     |           |            |           |
|                | 3.00 | Clerical/Technical-Perm |           |            |           |
| General        | 4.00 | Total                   | 8,535,748 | 26,262     | 8,562,010 |
| TOTAL          | 4.00 |                         | 8,535,748 | 26,262     | 8,562,010 |

Consists of Organizations:

611 Benefits, Office of

612 Benefits Operations

#### **Maior Non-Salary Expenditures**

Flexible Spending Administration \$16,662

#### **Major Division Highlights and Anticipated Challen