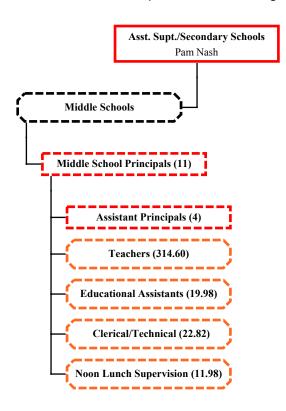

# **Division Information - Elementary Schools**

# **Division Information - Elementary Schools**

The Division of Elementary Schools consists of MMSD's 31 elementary schools. A new elementary school will open in August 2008, and MMSD will have 32 elementary schools. The following staff carry out the functions of this division:

**ELEMENTARY PRINCIPALS** – administer the schools according to policies of the Board of Education and under the supervision of the Assistant Superintendent for Elementary Schools.

#### **SCHOOL-BASED STAFF**

**TEACHERS** – are responsible for direct and/or indirect student instruction. They are licensed by DPI and are required to maintain a current certification matching their teaching responsibilities.

**EDUCATIONAL ASSISTANTS** – may hold certification or higher degrees but this is not required for the position. They meet all of the qualifications set forth by the principal and Human Resources. Their responsibilities vary, but they are always under the supervision of a certified teacher.

**CLERICAL** — each elementary school has one Administrative Clerk Senior who meets all of the qualifications set forth by the principal and Human Resources.