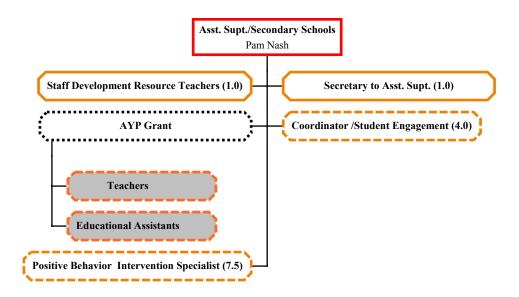

# Division Information - Office of Assistant Supt. for Elementary Schools

#### Division Information - Office of Assistant Superintendent for Elementary Schools

The Office of the Assistant Superintendent for Elementary Schools holds responsibility for general direction and oversight of all elementary schools' instructional and managerial functions. These tasks are accomplished by people in the following five positions who function with this division:

- **1. ASSISTANT SUPERINTENDENT FOR ELEMENTARY SCHOOLS** The Assistant Superintendent holds responsibility for general direction and oversight of all elementary schools' instructional and managerial functions.
- 2. **ELEMENTARY LEAD PRINCIPAL** The Elementary Lead Principal works primarily with principals and school teams on disproportionality of special education students and alignment of early intervening services for students. A partnership with the National Institute of Urban School Improvement (NIUSI) was established in 2006-07 to support the district efforts to narrow the disproportionality in schools.
- **3. SECRETARY** The secretary for the Assistant Superintendent provides all clerical support to the Assistant Superintendent and the Elementary Lead Principal. She also is responsible for coordinating communication among all elementary schools.
- 4. **SCHOOL IMPROVEMENT PLANNER** MMSD is implementing a Five-Year School Improvement Planning (SIP) Process which calls for one year of intensive schoolwide assessment followed by in-depth planning that establishes benchmarks for four years into the future. One elementary level school improvement planner works with schools to guide the Five-Year Process. The planner also assists principals who are in the Annual SIP process. Finally, the planner provides professional development to ten school teams each year to implement the Above the Line discipline program for elementary schools.
- 5. **TITLE 1 SCHOOLWIDE FACILITATORS** Title 1 schools are selected each year based on poverty levels as determined by the second Friday in January official enrollment count. MMSD has a total of 18 Title 1 Schools for the 2007-08 school year. Gompers Elementary School is eligible for the 2008-09 school year, bringing the total to 19 Title I Schools. Title 1 facilitators work with new School Wide Schools. Huegel Elementary School will be eligible for Schoolwide status in the 2008-09 school year.
- **6. INSTRUCTIONAL RESOURCE TEACHERS (IRTs)** 31 elementary schools are given .5 FTE in supplemental allocation to support teachers in Literacy and Math. IRTs are provided weekly professional development in Literacy, Math, and facilitation skills. The new school will receive a .5 FTE IRT for the 2008-09 school year.