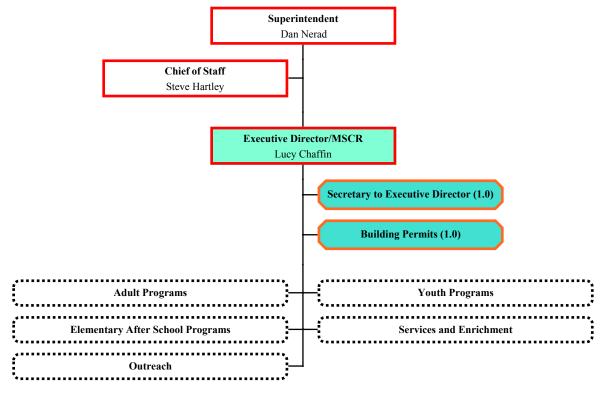

eedback from participant evaluations, staff evaluations, review of program enrollment and
  participant retention data, and review by the executive director. MSCR staff members review national trends
  in recreation programming in order to evaluate changes or additions in programming. Needs identified by the
  community and/or other agencies are used to address changes or additions to programming.
- For grant funded CLC programs, a formal evaluation and State of Wisconsin DPI report is required annually to assess program effectiveness in meeting DPI grant goals.
- MSCR utilizes feedback from the community via the MSCR Citizen's Advisory Committee. In addition, the Pontoon Boat Program has a steering committee which provides ongoing input, ideas for improvement, and feedback from users.









| Control   Paright   Cost to Balanced   Cost to Ba | MSC   | MSCR/COMMUNITY RECREATION-Summary      |           |          | ŀ         |           |           |            | L                          |            |          |
|-------------------------------------------------------------------------------------------------------------------------------------------------------------------------------------------------------------------------------------------------------------------------------------------------------------------------------------------------------------------------------------------------------------------------------------------------------------------------------------------------------------------------------------------------------------------------------------