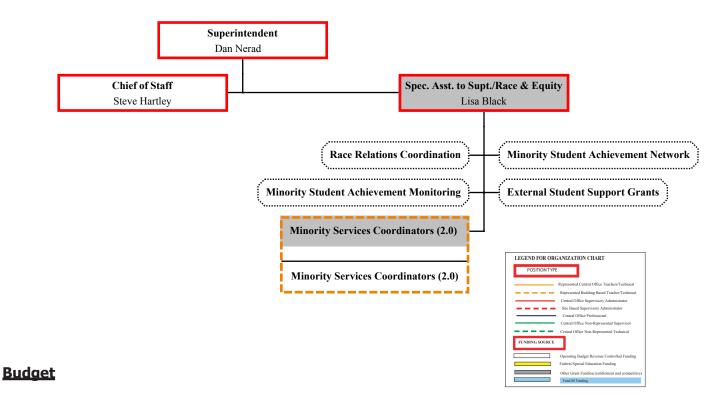

| 0.00      | 0:00      | 0.00      | 0.00      | 118,218   | 98,175    | 100,924      | 100,924   |          |
| 1,170 FUND 80 TOTAL             | 5.25      | 5.25      | 5.25      | 0.00      | 540,391   | 501,332   | 506,379      | 506,379   |          |
|                                 |           |           |           |           |           |           |              |           |          |



### **Division Information - Race and Equity**

The Race and Equity division:

- designs and leads all of the district's work in diversity
- · works directly with minority students to improve their achievement
- manages all grant funds provided to community organizations
- works in partnership with the University of Wisconsin-Madison through the Minority Services Coordinators



93X - Special Asst To Superintendent Summary

| Funding Source       | FTE  | FTE Description     | Salary  | Non-Salary | Total     |
|----------------------|------|---------------------|---------|------------|-----------|
|                      | 4.00 | Teacher-Perm        |         |            |           |
| General              | 4.00 | Total               | 294,733 | 72,666     | 367,399   |
|                      | 1.00 | Administrative-Perm |         |            |           |
| Educational Services | 1.00 | Total               | 124,108 |            | 124,108   |
| Community Service    | 0.00 | Total               |         | 510,969    | 510,969   |
| TOTAL                | 5.00 |                     | 418,841 | 583,635    | 1,002,476 |

Consists of Organizations: 931 Spec Ass