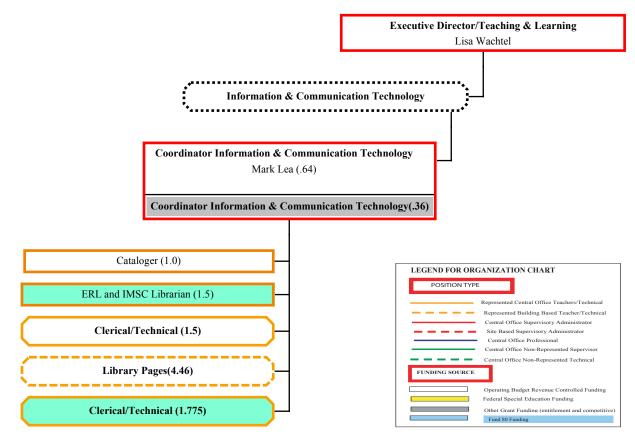

d computer technology and implementing district-wide systems so the most promising technological practices and resources are implemented in all MMSD classrooms, libraries and computer labs.

- Expand access to Follett Destiny library management software to schools for management of local textbook depositories in an effort to allow schools to manage their textbook resources more effectively.
- Enhance student and staff research capabilities by promoting the use of remote access features of district-wide online databases and other online resources.
- Beat the Heat: Continue the program designed to minimize student summertime reading skill loss by continuing
  promote library access to students and community during the summer through expanded hours in targeted
  elementary school libraries.





#### **Budget**

46X - Media Services Summary

| Funding Source    | FTE   | FTE Description         | Salary  | Non-Salary | Total     |
|-------------------|-------|-------------------------|---------|------------|-----------|
|                   | 1.00  | Administrative-Perm     |         |            |           |
|                   | 1.00  | Teacher-Perm            |         |            |           |
|                   | 1.50  | Clerical/Technical-Perm |         |            |           |
|                   | 4.46  | EA/HCA-Perm             |         |            |           |
| General           | 7.96  | Total                   | 544,664 | 415,860    | 960,524   |
|                   | 1.50  | Teacher-Perm            |         |            |           |
|                   |