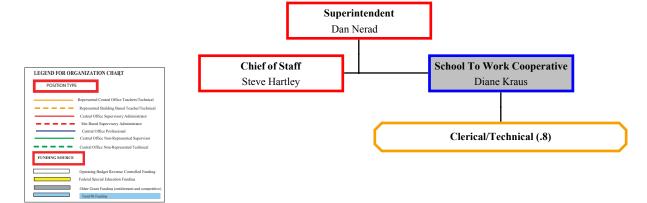

7.71                  | 00:0                   | 626,554              | 1,901,029            | 1,924,174            | 1,924,174             |                     |
|                                                   |                      |                      |                       |                        |                      |                      |                      |                       |                     |
|                                                   |                      |                      |                       |                        |                      |                      |                      |                       |                     |

## **Department of General Administration --continued**



## Division Information - Cooperative Programs



NOTE: The MMSD serves as the fiscal agent for the Dane County Superintendent's Youth Apprenticeship Program. This program is funded jointly by the Dane County school districts.

99X - Cooperative Programs Summary

| Funding Source             | FTE  | FTE Description     | Salary | Non-Salary | Total   |
|----------------------------|------|---------------------|--------|------------|---------|
|                            | 0.96 | Administrative-Perm |        |            |         |
| Dane Cnty STW Fiscal Agent | 0.96 | Total               | 80,651 | 158,704    | 239,355 |
| TOTAL                      | 0.96 |                     | 80,651 | 158,704    | 239,355 |

Consists of Organizations:

990 Cooperative Programs

# **Department of General Administration --continued**



| Cooperati