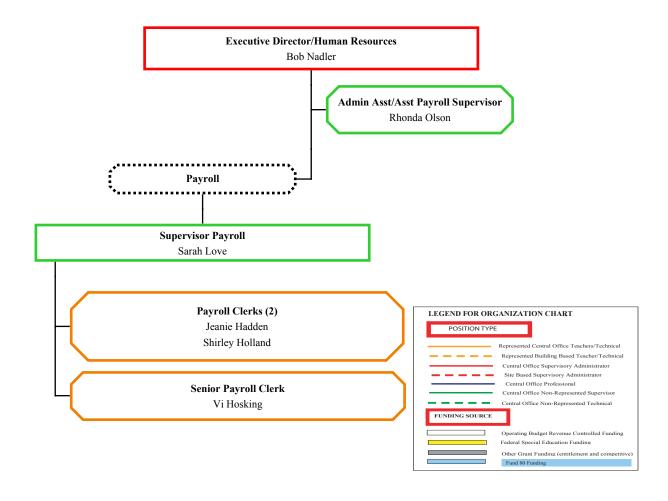

|           |           |           |           |           |           |              |           |          |
|                                                     |           |           |           |           |           |           |              |           |          |
|                                                     |           |           |           |           |           |           |              |           |          |
|                                                     |           |           |           |           |           |           |              |           |          |



### Division Information - Payroll

The Payroll Division is responsible for ensuring that all the District's employees are accurately paid in a timely manner.



#### **Budget**

65X - Payroll Summary

| Funding Source | FTE  | FTE Description           | Salary  | Non-Salary | Total   |
|----------------|------|---------------------------|---------|------------|---------|
|                | 3.00 | Clerical/Technical-Perm   |         |            |         |
|                | 1.00 | PermNon-Union Professiona |         |            |         |
| General        | 4.00 | Total                     | 344,320 | 10,957     | 355,277 |
| TOTAL          | 4.00 |                           | 344,320 | 10,957     | 355,277 |

Consists of Organizations:

651 Payroll, Office of

652 Pavroll Operations



#### **Major Non-Salary Expenditures**

General Supplies \$10,414

### **Major Division Highlights and Anticipated Challenges:**

Payroll has been the most a