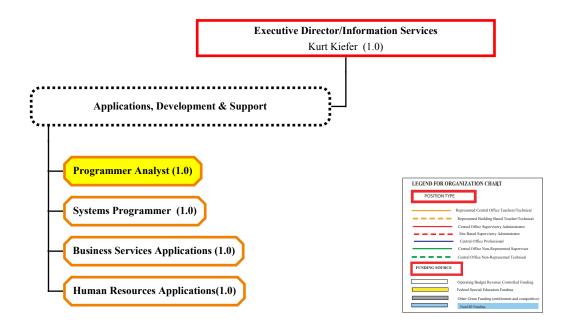

Each division section contains:

- <u>Division Description</u> --a description of the division's responsibilities.
- <u>Division Organizational Chart</u> -- an organizational chart for the division showing each unit of the division and their relationship to the division manager, types of positions and funding source.