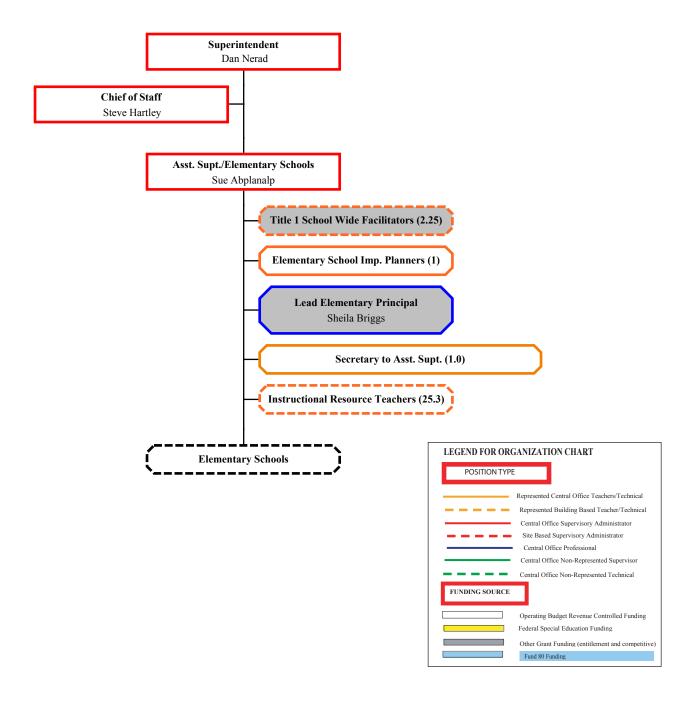

# **Department of Elementary Schools**

# **Overall Department Information**

#### **Background / Information / Description**

The Department of Elementary Schools encompasses two divisions: The Office of the Assistant Superintendent for Elementary Schools and Elementary Schools. These divisions are staffed by the administrators, teachers, clerical staff, and educational assistants of each of MMSD's 31 elementary schools (32 elementary schools in 2008-09). In addition, there are several staff whose functions are also included in this department but whose allocations are budgeted in other departments.

# Division Information - Office of Assistant Supt. for Elementary Schools

#### Division Information - Office of Assistant Superintendent for Elementary Schools

The Office of the Assistant Superintendent for Elementary Schools holds responsibility for general direction and oversight of all elementary schools' instructional and managerial functions. These tasks are accomplished by people in the following five positions who function with this division:

- **1. ASSISTANT SUPERINTENDENT FOR ELEMENTARY SCHOOLS** The Assistant Superintendent holds responsibility for general direction and oversight of all elementary schools' instructional and managerial functions.
- 2. **ELEMENTARY LEAD PRINCIPAL** The Elementary Lead Principal works primarily with principals and school teams on disproportionality of special education students and alignment of early intervening services for students. A partnership with the National Institute of Urban School Improvement (NIUSI) was established in 2006-07 to support the district efforts to narrow the disproportionality in schools.
- **3. SECRETARY** The secretary for the Assistant Superintendent provides all clerical support to the Assistant Superintendent and the Elementary Lead Principal. She also is responsible for coordinating communication among all elementary schools.
- 4. **SCHOOL IMPROVEMENT PLANNER** MMSD is implementing a Five-Year School Improvement Planning (SIP) Process which calls for one year of intensive schoolwide assessment followed by in-depth planning that establishes benchmarks for four years into the future. One elementary level school improvement planner works with schools to guide the Five-Year Process. The planner also assists principals who are in the Annual SIP process. Finally, the planner provides professional development to ten school teams each year to implement the Above the Line discipline program for elementary schools.
- 5. **TITLE 1 SCHOOLWIDE FACILITATORS** Title 1 schools are selected each year based on poverty levels as determined by the second Friday in January official enrollment count. MMSD has a total of 18 Title 1 Schools for the 2007-08 school year. Gompers Elementary School is eligible for the 2008-09 school year, bringing the total to 19 Title I Schools. Title 1 facilitators work with new School Wide Schools. Huegel Elementary School will be eligible for Schoolwide status in the 2008-09 school year.
- **6. INSTRUCTIONAL RESOURCE TEACHERS (IRTs)** 31 elementary schools are given .5 FTE in supplemental allocation to support teachers in Literacy and Math. IRTs are provided weekly professional development in Literacy, Math, and facilitation skills. The new school will receive a .5 FTE IRT for the 2008-09 school year.